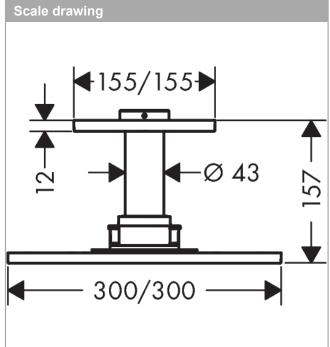

## product features

- · consists of: overhead shower, ceiling connector
- spray type: PowderRain
- · shower head size: 300 x 300 mm
- · maximum flow rate at 3 bar: 19 l/min
- · flow rate PowderRain spray (at 0.3 MPa): 19 l/min
- · dynamic spray nozzles move out while using
- · material spray disc: metal
- · overhead shower removable for cleaning
- ServiceCard with sieve can be removed without tools for cleaning porpose
- · ceiling connection length: 100 mm
- · installation: ceiling
- scope of supply: overhead shower, ceiling connector, connecting thread, mounting material, assembly instruction