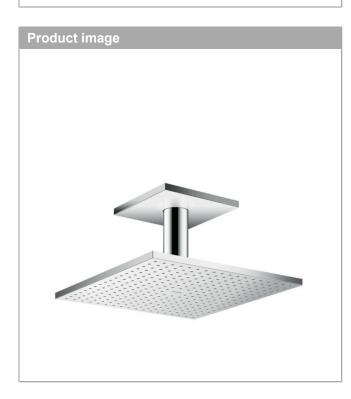

## AXOR ShowerSolutions Overhead shower 300/300 1jet with ceiling connection Surfaces: Chrome Article Number: 35316000

## product features

- · consists of: overhead shower, ceiling connector
- spray type: PowderRain
- · shower head size: 300 x 300 mm
- · maximum flow rate at 3 bar: 19 l/min
- · flow rate PowderRain spray (at 0.3 MPa): 19 l/min
- · dynamic spray nozzles move out while using
- · material spray disc: metal
- · overhead shower removable for cleaning
- ServiceCard with sieve can be removed without tools for cleaning porpose
- · ceiling connection length: 100 mm
- · installation: ceiling
- scope of supply: overhead shower, ceiling connector, connecting thread, mounting material, assembly instruction