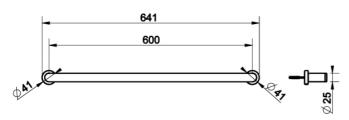

# 38903 VIA MANZONI ACCESSORIES



60 cm centre distance towel rail.

## **Technical features**

· Fixing kit included





#### **Certifications**

• Igienic certification not required



# **Available Finishes**



## Indications for the cleaning

Clean only with a microfiber cloth and soapy water and dry properly the item. Detergents, solvents, chemical agents, abrasive sponges, wire wool, alcohol, etc. should not be used as these could irreparably damage product surfaces compromising its aesthetics and brightness.

# **Accessories and Fittings**

For additional matching bathroom accessories and fittings available, see official Gessi price list.