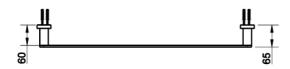

# 38903 VIA MANZONI ACCESSORIES



60 cm centre distance towel rail.

## **Technical features**

· Fixing kit included





#### **Certifications**

• Igienic certification not required



# **Available Finishes**



## Indications for the cleaning

Clean only with a microfiber cloth and soapy water and dry properly the item. Detergents, solvents, chemical agents, abrasive sponges, wire wool, alcohol, etc. should not be used as these could irreparably damage product surfaces compromising its aesthetics and brightness.

# **Accessories and Fittings**

For additional matching bathroom accessories and fittings available, see official Gessi price list.