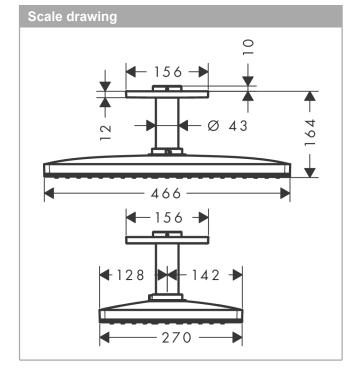

## product features

- · consists of: overhead shower, ceiling connector
- · spray type: Rain
- · shower head size: 460 x 270 mm
- · maximum flow rate at 3 bar: 21 l/min
- · flow rate Rain spray (at 3 bar): 21 l/min
- · material spray disc: metal
- · spray disc removable for cleaning
- · overhead shower removable for cleaning
- · ceiling connection length: 100 mm
- · installation: ceiling
- scope of supply: overhead shower, ceiling connector, mounting material, assembly instruction