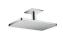

## **AXOR ShowerSolutions**

Overhead shower 460/300 1jet with ceiling connection

Surfaces: Chrome Article Number: 35277000

## product features

- · consists of: overhead shower, ceiling connector
- · spray type: Rain
- · shower head size: 460 x 270 mm
- · maximum flow rate at 3 bar: 21 l/min
- · flow rate Rain spray (at 3 bar): 21 l/min
- · material spray disc: metal
- · spray disc removable for cleaning
- · overhead shower removable for cleaning
- · ceiling connection length: 100 mm
- · installation: ceiling
- scope of supply: overhead shower, ceiling connector, mounting material, assembly instruction