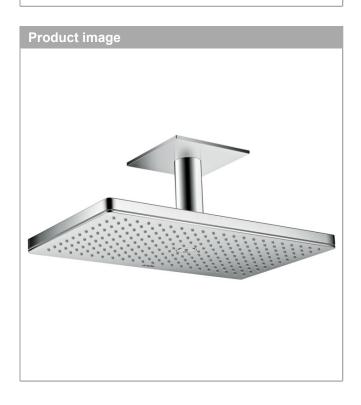

## **AXOR ShowerSolutions**

Overhead shower 460/300 1jet with ceiling connection

Surfaces: Chrome Article Number: 35277000

## product features

- · consists of: overhead shower, ceiling connector
- · spray type: Rain
- · shower head size: 460 x 270 mm
- · maximum flow rate at 3 bar: 21 l/min
- · flow rate Rain spray (at 3 bar): 21 l/min
- · material spray disc: metal
- · spray disc removable for cleaning
- · overhead shower removable for cleaning
- · ceiling connection length: 100 mm
- · installation: ceiling
- scope of supply: overhead shower, ceiling connector, mounting material, assembly instruction