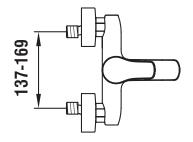

## **CITYPRO**

Bath/shower single-lever mixer with accessories 3.2195.7.004.131.1 without accessories 3.2195.7.004.400.1

| TECHNICAL DATA  |                                          |
|-----------------|------------------------------------------|
| Order no.       | 3.2195.7.004.131.1 / with accessories    |
|                 | 3.2195.7.004.400.1 / without accessories |
| Gauge           | 137-169mm                                |
| Connection      | 1/2"                                     |
| Hose connection | 1/2" (DN 15)                             |
| Spout length    | 150mm                                    |
| Specification   | bath/shower single-lever mixer           |
|                 | 40mm Ecototal cartridge with flow and    |
|                 | temperature brake                        |
|                 | fixed spout                              |
|                 | automatic diverter                       |
|                 | intrinsically safe against backflow      |
|                 |                                          |

## TECHNICAL DRAWINGS