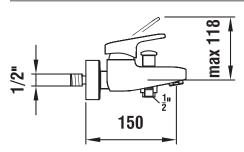

## **CITYPRO**

Bath/shower single-lever mixer with accessories 3.2195.7.004.131.1 without accessories 3.2195.7.004.400.1

| TECHNICAL DATA  |                                          |
|-----------------|------------------------------------------|
| Order no.       | 3.2195.7.004.131.1 / with accessories    |
|                 | 3.2195.7.004.400.1 / without accessories |
| Gauge           | 137-169mm                                |
| Connection      | 1/2"                                     |
| Hose connection | 1/2" (DN 15)                             |
| Spout length    | 150mm                                    |
| Specification   | bath/shower single-lever mixer           |
|                 | 40mm Ecototal cartridge with flow and    |
|                 | temperature brake                        |
|                 | fixed spout                              |
|                 | automatic diverter                       |
|                 | intrinsically safe against backflow      |
|                 |                                          |

## TECHNICAL DRAWINGS