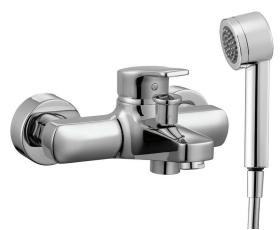

## **CITYPRO**

Bath/shower single-lever mixer with accessories 3.2195.7.004.131.1 without accessories 3.2195.7.004.400.1

| TECHNICAL DATA  |                                          |
|-----------------|------------------------------------------|
| Order no.       | 3.2195.7.004.131.1 / with accessories    |
|                 | 3.2195.7.004.400.1 / without accessories |
| Gauge           | 137-169mm                                |
| Connection      | 1/2"                                     |
| Hose connection | 1/2" (DN 15)                             |
| Spout length    | 150mm                                    |
| Specification   | bath/shower single-lever mixer           |
|                 | 40mm Ecototal cartridge with flow and    |
|                 | temperature brake                        |
|                 | fixed spout                              |
|                 | automatic diverter                       |
|                 | intrinsically safe against backflow      |
|                 |                                          |

| Accessories incl.   | Order no. 3.2195.7.004.131.1 – complete with  |
|---------------------|-----------------------------------------------|
|                     | synthetic flexible hose 1500mm and handshower |
|                     | Aquajet                                       |
| Mounting acc. incl. | wall connections                              |
| Surface finish      | Chrome                                        |