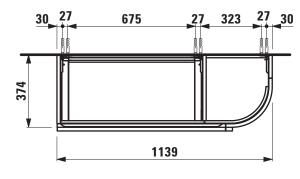

## **TECHNICAL DATA**

| TECHNICAE DA       |                                                   |                      |                                                    |
|--------------------|---------------------------------------------------|----------------------|----------------------------------------------------|
| Order no.          | 40160.1 / 1 drawer, 1 door right                  | Mounting acc. incl.  | Installation set for furniture, order no. 49120.6, |
|                    | 40160.2 / 2 drawers, 1 door right                 |                      | 49260.5                                            |
| Dimensions (WxHxD) | 1139 x 425 x 374 mm                               | Mounting information | The walls installed on must meet the require-      |
| Matching for       | Washbasin, order no. 81670.5                      |                      | ments of the furniture in terms of weight and      |
| Specification      | Body/Front – MDF board with PVC foil              |                      | the supplied fastening elements. If this cannot    |
|                    | Integrated handle on the top of the drawer and    |                      | be guaranteed another method of installation       |
|                    | aluminum handle bar in the middle                 |                      | needs to be chosen. For example with feet.         |
| Weight             | 40160.1 / 31,5 kg                                 | Colours              | 463 – White matt                                   |
|                    | 40160.2 / 36,0 kg                                 |                      | 475 – White glossy                                 |
| Accessories excl.  | Feet (2 pieces), aluminium, order no. 48309.8     |                      | 519 – Chalked oak                                  |
|                    | Towel rail, anodized aluminium, order no. 49095.1 |                      | 548 – Anthracite oak                               |
|                    | Space saving siphon, order no. 89424.0            |                      | 999 – 39 other lacquered colours on request        |

## TECHNICAL DRAWINGS / S 1 : 20