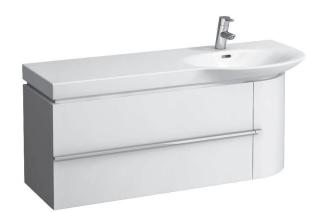

## Vanity unit 40160.1 40160.2

## **TECHNICAL DATA**

| TECHNICAE DA       |                                                   |                      |                                                    |
|--------------------|---------------------------------------------------|----------------------|----------------------------------------------------|
| Order no.          | 40160.1 / 1 drawer, 1 door right                  | Mounting acc. incl.  | Installation set for furniture, order no. 49120.6, |
|                    | 40160.2 / 2 drawers, 1 door right                 |                      | 49260.5                                            |
| Dimensions (WxHxD) | 1139 x 425 x 374 mm                               | Mounting information | The walls installed on must meet the require-      |
| Matching for       | Washbasin, order no. 81670.5                      |                      | ments of the furniture in terms of weight and      |
| Specification      | Body/Front – MDF board with PVC foil              |                      | the supplied fastening elements. If this cannot    |
|                    | Integrated handle on the top of the drawer and    |                      | be guaranteed another method of installation       |
|                    | aluminum handle bar in the middle                 |                      | needs to be chosen. For example with feet.         |
| Weight             | 40160.1 / 31,5 kg                                 | Colours              | 463 – White matt                                   |
|                    | 40160.2 / 36,0 kg                                 |                      | 475 – White glossy                                 |
| Accessories excl.  | Feet (2 pieces), aluminium, order no. 48309.8     |                      | 519 – Chalked oak                                  |
|                    | Towel rail, anodized aluminium, order no. 49095.1 |                      | 548 – Anthracite oak                               |
|                    | Space saving siphon, order no. 89424.0            |                      | 999 – 39 other lacquered colours on request        |