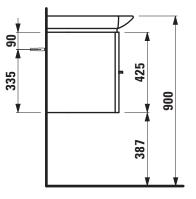

## **TECHNICAL DATA**

| TECHNICAE DA       |                                                   |                      |                                                    |
|--------------------|---------------------------------------------------|----------------------|----------------------------------------------------|
| Order no.          | 40160.1 / 1 drawer, 1 door right                  | Mounting acc. incl.  | Installation set for furniture, order no. 49120.6, |
|                    | 40160.2 / 2 drawers, 1 door right                 |                      | 49260.5                                            |
| Dimensions (WxHxD) | 1139 x 425 x 374 mm                               | Mounting information | The walls installed on must meet the require-      |
| Matching for       | Washbasin, order no. 81670.5                      |                      | ments of the furniture in terms of weight and      |
| Specification      | Body/Front – MDF board with PVC foil              |                      | the supplied fastening elements. If this cannot    |
|                    | Integrated handle on the top of the drawer and    |                      | be guaranteed another method of installation       |
|                    | aluminum handle bar in the middle                 |                      | needs to be chosen. For example with feet.         |
| Weight             | 40160.1 / 31,5 kg                                 | Colours              | 463 – White matt                                   |
|                    | 40160.2 / 36,0 kg                                 |                      | 475 – White glossy                                 |
| Accessories excl.  | Feet (2 pieces), aluminium, order no. 48309.8     |                      | 519 – Chalked oak                                  |
|                    | Towel rail, anodized aluminium, order no. 49095.1 |                      | 548 – Anthracite oak                               |
|                    | Space saving siphon, order no. 89424.0            |                      | 999 – 39 other lacquered colours on request        |

## TECHNICAL DRAWINGS / S 1 : 20