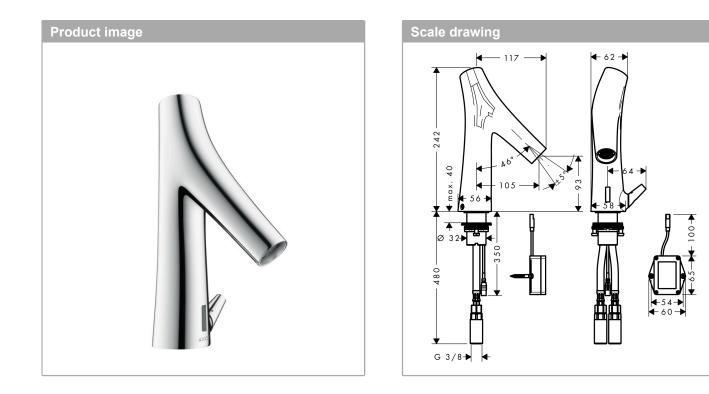

#### **AXOR Starck Organic** Electronic basin mixer with temperature control battery-operated Article Number: 12171000 Surfaces: Chrome

### Description

- product features
- ComfortZone 90
- shower spray
- flow rate at 3 bar: 3.5 l/min
- · not suitable for continuous flow water heaters
- battery operation 6 V (Lithium battery, lifetime . approx. 2 years, battery included in scope of delivery)
- hygiene rinse activatable (automatic water flow for 10 . seconds every 24 hours following the last operation)
- permanent rinse activatable (single water flow for . 180 seconds, suitable for thermal disinfection)
- . performance may be impaired if the sensor is obscured by the design of the wash basin, or when the wash basin is oversized and the distance between sensor and the wash basin edge is larger than 75 mm
- · functional restriction due to too large distance
- scope of supply: with two filter units with fine filter to protect from incoming dirt, for assembly on existing angle valves. Filter element can be removed and cleaned, non-return valve, battery

### AXOR Starck Organic Electronic basin mixer with temperature control battery-operated Surfaces: Chrome Article Number: 12171000