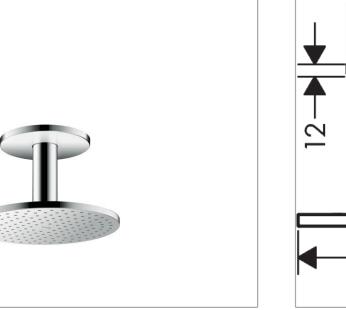

## Description Technology product features · consists of: overhead shower, ceiling connector Quick Clean spray type: PowderRain, Intense PowderRain shower head size: 250 mm Design awards · maximum flow rate at 3 bar: 18 l/min • flow rate Intense PowderRain (at 3bar): 16 l/min flow rate PowderRain spray (at 0.3 MPa): 18 l/min · Select button on thermostat · dynamic spray nozzles move out while using · material spray disc: metal overhead shower removable for cleaning · ServiceCard with sieve can be removed without tools for cleaning porpose ceiling connection length: 100 mm · installation: ceiling scope of supply: overhead shower, ceiling connector, connecting thread, mounting material, assembly instruction Product image Scale drawing Ø 155-

Ø 43 Ø 250-