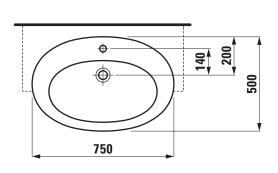

## Semi recessed basin 81397.2

| TECHNICAL DATA      |                                              |
|---------------------|----------------------------------------------|
| Order no.           | 81397.2                                      |
| Certified to        | EN 31                                        |
| Dimensions          | 750 x 500 mm                                 |
| Inside dimensions   |                                              |
| of the basin        | ca. 565 x 330 mm                             |
| Specification       | Charge 104 – 1 centre tap hole               |
| Weight              | 15,0 kg                                      |
| Mounting acc. incl. | Waste and overflow system, order no. 89194.4 |
|                     | Ceramic valve cover plate, order no. 89819.0 |
|                     | Template, order no. 89397.4                  |
|                     | Mounting set, order no. 89909.0              |
| Colours             | see colour table                             |

## TECHNICAL DRAWINGS / S 1 : 20