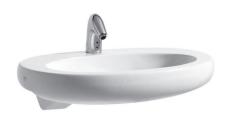

## **SPECIFICATION TEXT**

Semi recessed basin Laufen-IL BAGNO ALESSI ONE, sanitary ceramic EN 31

dimensions 750 x 500 mm, oval

1 centre tap hole, concealed waste and overflow system, ceramic valve cover plate