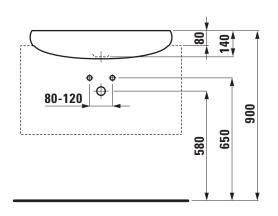

## Semi recessed basin 81397.2

| TECHNICAL DATA      |                                              |
|---------------------|----------------------------------------------|
| Order no.           | 81397.2                                      |
| Certified to        | EN 31                                        |
| Dimensions          | 750 x 500 mm                                 |
| Inside dimensions   |                                              |
| of the basin        | ca. 565 x 330 mm                             |
| Specification       | Charge 104 – 1 centre tap hole               |
| Weight              | 15,0 kg                                      |
| Mounting acc. incl. | Waste and overflow system, order no. 89194.4 |
|                     | Ceramic valve cover plate, order no. 89819.0 |
|                     | Template, order no. 89397.4                  |
|                     | Mounting set, order no. 89909.0              |
| Colours             | see colour table                             |

## TECHNICAL DRAWINGS / S 1 : 20