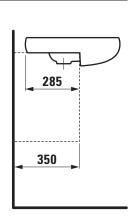

## Semi recessed basin 81397.2

| TECHNICAL DATA      |                                              |
|---------------------|----------------------------------------------|
| Order no.           | 81397.2                                      |
| Certified to        | EN 31                                        |
| Dimensions          | 750 x 500 mm                                 |
| Inside dimensions   |                                              |
| of the basin        | ca. 565 x 330 mm                             |
| Specification       | Charge 104 – 1 centre tap hole               |
| Weight              | 15,0 kg                                      |
| Mounting acc. incl. | Waste and overflow system, order no. 89194.4 |
|                     | Ceramic valve cover plate, order no. 89819.0 |
|                     | Template, order no. 89397.4                  |
|                     | Mounting set, order no. 89909.0              |
| Colours             | see colour table                             |

## TECHNICAL DRAWINGS / S 1 : 20