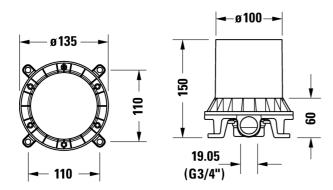

## Faucet Accessories Basic set freestanding bath mixer # GK5900007

| Basic set freestanding bath mixer                      | Dimension | Weight | Order number |
|--------------------------------------------------------|-----------|--------|--------------|
| connection size DN15, for mounting onto bathroom floor |           |        |              |
|                                                        |           |        |              |
| Colors                                                 |           |        |              |
|                                                        |           |        |              |
|                                                        |           |        |              |
| /ariant                                                |           |        |              |

All drawings contain the necessary measurements which are subject to standard tolerances. They are stated in mm and are non-binding. Exact measurements, in particular for customised installation scenarios, can only be taken from the finished piece.