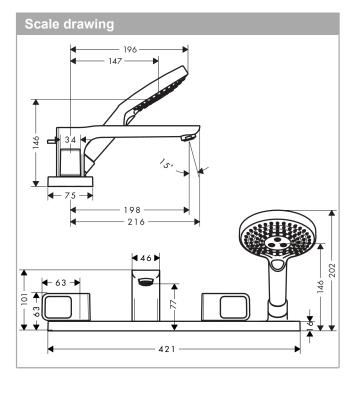

### product features

- consists of: 4-hole rim mounted bath mixer, hand shower, shower hose, shower holder
- · projection 198 mm
- · spray type mixer: normal spray
- spray type hand shower: Rain, RainAir (rain spray enriched with air), WhirlAir
- · maximum pull-out length of hand shower: 1.10 m
- · flow rate at 3 bar: 22 l/min
- · min. operating pressure: 1 bar
- · max. operating pressure: 10 bar
- · scope of supply: handles, escutcheon, bath spout with diverter, non-return valve