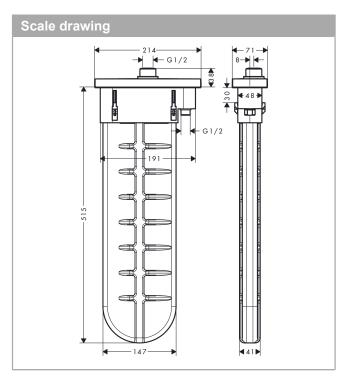

## product features

- · consists of: hose box, shower hose, escutcheon
- · suitable for rim or tile mounted installation
- · 1 function
- · sBox for quiet, smooth and protected hose guidance
- · flow rate at 3 bar: 9.5 l/min
- · no additional maintenance opening required
- · installation:
- bath rim width at least 100 mm
- · clamping range: 0 30 mm
- · connection dimension: DN15
- · maximum pull-out length of hand shower 1.45 m
- · removable for service at any time
- protected against backflow for domestic use (according to DIN EN 1717)
- scope of supply: finish set, mounting material, assembly instruction