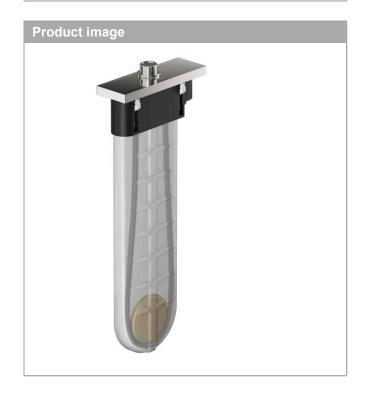

## **AXOR**

sBox

Finish set square

Surfaces: Chrome Article Number: 28012000

## product features

- · consists of: hose box, shower hose, escutcheon
- · suitable for rim or tile mounted installation
- · 1 function
- · sBox for quiet, smooth and protected hose guidance
- · flow rate at 3 bar: 9.5 l/min
- · no additional maintenance opening required
- · installation:
- bath rim width at least 100 mm
- · clamping range: 0 30 mm
- · connection dimension: DN15
- · maximum pull-out length of hand shower 1.45 m
- · removable for service at any time
- protected against backflow for domestic use (according to DIN EN 1717)
- scope of supply: finish set, mounting material, assembly instruction