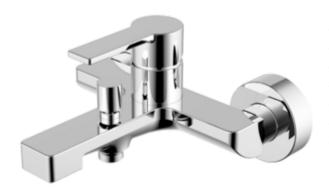

#### 1. POSITION

| Model               | TVT103002000                                                                                                                                                                                                                                                                                                                                                                                                                                                                                           |
|---------------------|--------------------------------------------------------------------------------------------------------------------------------------------------------------------------------------------------------------------------------------------------------------------------------------------------------------------------------------------------------------------------------------------------------------------------------------------------------------------------------------------------------|
| Collection          | Architectura                                                                                                                                                                                                                                                                                                                                                                                                                                                                                           |
| PROJECTS            | PLUS                                                                                                                                                                                                                                                                                                                                                                                                                                                                                                   |
| Width               | 218 mm                                                                                                                                                                                                                                                                                                                                                                                                                                                                                                 |
| Height              | 110 mm                                                                                                                                                                                                                                                                                                                                                                                                                                                                                                 |
| Depth               | 195 mm                                                                                                                                                                                                                                                                                                                                                                                                                                                                                                 |
| Weight              | 1,726 kg                                                                                                                                                                                                                                                                                                                                                                                                                                                                                               |
| description         | Connection hose: 1/2" With automatic diverter with automatic diverter Chrome Including: S-Connection Cartridge with ceramic discs With EasyClean feature, With AirPlus technology, With SmartPressure feature Optional miscellaneous: TVS1086000161 - Shower set, TVS1086000261 - Shower set with three spray types, TVS1086000361 - Shower set with three spray types, TVS1089000161 - Shower set with three spray types Flow rate spout: 27 I/min                                                    |
| Installation        | wall-mounted                                                                                                                                                                                                                                                                                                                                                                                                                                                                                           |
| Specification texts | Architectura; Single-lever bath & shower mixer; Size: 218 x 110 x 195 mm; wall-mounted; Connection hose: 1/2"; With automatic diverter; with automatic diverter; Chrome; S-Connection; Material: Brass; Cartridge with ceramic discs; With EasyClean feature, With AirPlus technology, With SmartPressure feature; Optional miscellaneous: TVS1086000161 - Shower set, TVS1086000261 - Shower set with three spray types, TVS1089000161 - Shower set with three spray types; Flow rate spout: 27 l/min |

#### COLOURS

Chrome TVT10300200061 4062373655122

1