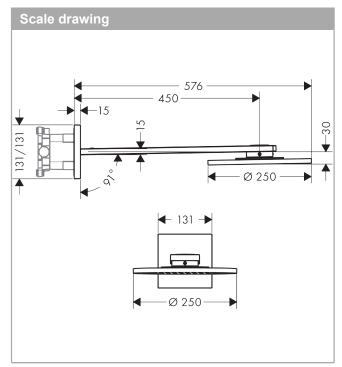

## product features

- · consists of: overhead shower, shower arm
- · spray type: PowderRain, Intense PowderRain
- · shower head size: 250 mm
- · shower arm length: 450 mm
- · maximum flow rate at 3 bar: 19 l/min
- · flow rate Intense PowderRain (at 3bar): 15 l/min
- · flow rate PowderRain spray (at 0.3 MPa): 19 l/min
- · Select button on thermostat
- · dynamic spray nozzles move out while using
- · material spray disc: metal
- · overhead shower removable for cleaning
- ServiceCard with sieve can be removed without tools for cleaning porpose
- · installation: wall
- scope of supply: overhead shower, shower arm, mounting material, assembly instruction