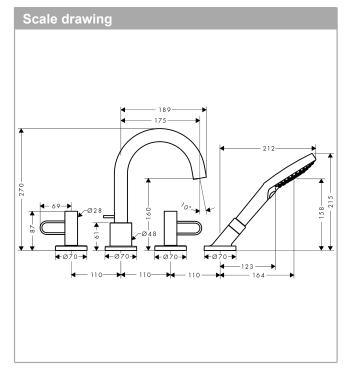

## product features

- · consists of: 4-hole rim mounted bath mixer, hand shower, Secuflex hose set, shower holder
- · spray type mixer: normal spray
- · spray type hand shower: Rain, RainAir (rain spray enriched with air), WhirlAir
- · maximum pull-out length of hand shower: 1.10 m
- flow rate at 3 bar: 22 l/min
  min. operating pressure: 1 bar
  max. operating pressure: 10 bar
- · scope of supply: handles, escutcheon, bath spout with diverter, non-return valve