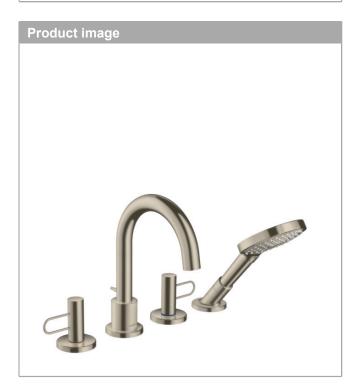

## product features

- · consists of: 4-hole rim mounted bath mixer, hand shower, Secuflex hose set, shower holder
- · spray type mixer: normal spray
- · spray type hand shower: Rain, RainAir (rain spray enriched with air), WhirlAir
- · maximum pull-out length of hand shower: 1.10 m
- flow rate at 3 bar: 22 l/min
  min. operating pressure: 1 bar
  max. operating pressure: 10 bar
- · scope of supply: handles, escutcheon, bath spout with diverter, non-return valve