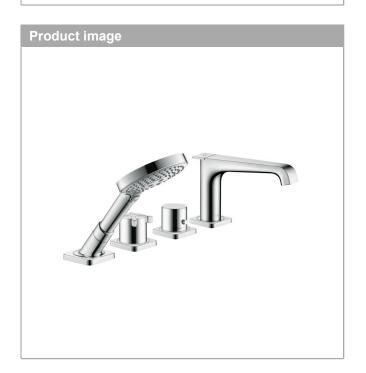

## **AXOR Citterio E**

**4-hole tile mounted thermostatic bath mixer**Surfaces: **Chrome** Article Number: **36410000** 

## product features

- · consists of: 4-hole tile mounted bath mixer, hand shower, Secuflex hose set
- · 2 functions
- · will not run two outlets at same time
- · diversion between outlets via diverter knob
- · spray type mixer: laminar spray
- · spray type hand shower: Rain, RainAir (rain spray enriched with air), WhirlAir
- · maximum pull-out length of hand shower: 1.10 m
- · flow rate: 20 l/min
- · min. operating pressure: 1 bar
- · safety lock at 40° C
- · connection type: basic set
- scope of supply: handles, thermostatic cartridge, shut-off valve, bath filler with diverter