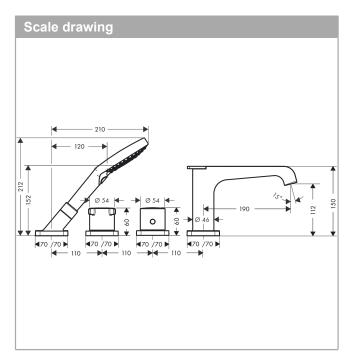

## product features

- · consists of: 4-hole tile mounted bath mixer, hand shower, Secuflex hose set
- · 2 functions
- · will not run two outlets at same time
- · diversion between outlets via diverter knob
- · spray type mixer: laminar spray
- · spray type hand shower: Rain, RainAir (rain spray enriched with air), WhirlAir
- · maximum pull-out length of hand shower: 1.10 m
- · flow rate: 20 l/min
- · min. operating pressure: 1 bar
- · safety lock at 40° C
- · connection type: basic set
- scope of supply: handles, thermostatic cartridge, shut-off valve, bath filler with diverter