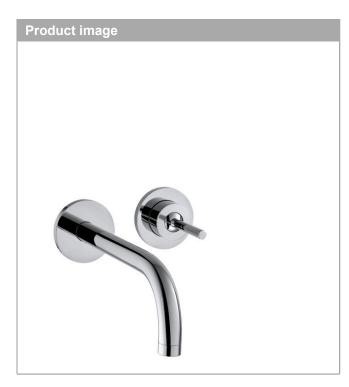

## AXOR Uno Single lever basin mixer for concealed installation wall-mounted with spout 165 mm and escutcheons Surfaces: Chrome Article Number: 38113000

Technolog

Eco Smar

**4**- 8

-165 ---175

Air Powe

## product features

- consists of: single lever basin mixer for concealed installation wall-mounted, waste set
- projection 165 mm
- normal spray
- · flow rate at 3 bar: 5 l/min
- · suitable for continuous flow water heaters
- · non-closing waste set
- handle can be positioned on the right or left, depends on the basic set installation
- scope of supply: single lever basin mixer for concealed installation wall-mounted, connecting thread, assembly instruction