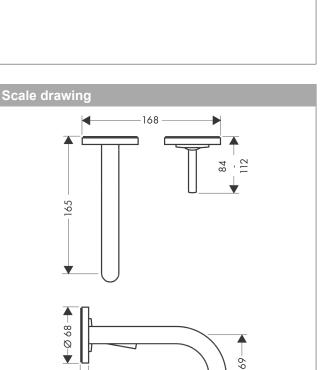

## AXOR Uno Single lever basin mixer for concealed installation wall-mounted with spout 165 mm and escutcheons Surfaces: Chrome Article Number: 38113000

Technolog

Eco Smar

**4**- 8

-165 ---175

Air Powe

## product features

- consists of: single lever basin mixer for concealed installation wall-mounted, waste set
- projection 165 mm
- normal spray
- · flow rate at 3 bar: 5 l/min
- · suitable for continuous flow water heaters
- · non-closing waste set
- handle can be positioned on the right or left, depends on the basic set installation
- scope of supply: single lever basin mixer for concealed installation wall-mounted, connecting thread, assembly instruction