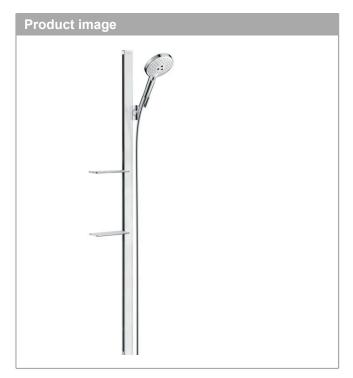

## Raindance Select S

Shower set 120 3jet with shower bar 150 cm and soap dishes

Surfaces: White/Chrome Article Number: 27646400

## product features

- · consists of: hand shower, shower bar, shower hose, slider, soap dishes
- shower head size: 125 mm
- · spray type: Rain, RainAir, Whirl
- · shelf made of safety glass
- · convenient diversion via Select button
- · pivot connector prevent hose from tangling
- 90° position adjustable slider, pivots left and right, up and down
- · maximum flow rate at 3 bar: 15 l/min
- · bar width: 41 mm
- · wall supports of plastic
- · wall mounting: screw fastening
- · wall bar type: flat aluminium profile with safety glass finish
- · finish: chrome or white