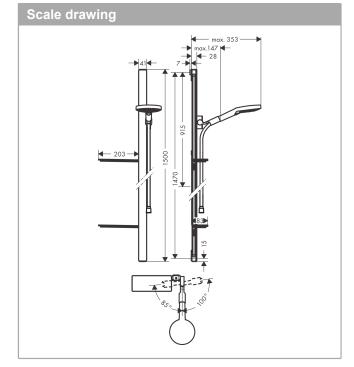

## product features

- · consists of: hand shower, shower bar, shower hose, slider, soap dishes
- shower head size: 125 mm
- · spray type: Rain, RainAir, Whirl
- · shelf made of safety glass
- · convenient diversion via Select button
- · pivot connector prevent hose from tangling
- 90° position adjustable slider, pivots left and right, up and down
- · maximum flow rate at 3 bar: 15 l/min
- · bar width: 41 mm
- · wall supports of plastic
- · wall mounting: screw fastening
- · wall bar type: flat aluminium profile with safety glass finish
- · finish: chrome or white