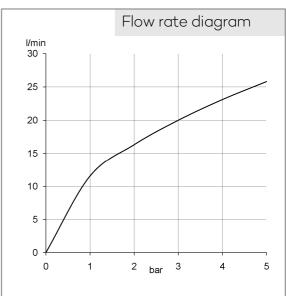

Ref.: 208350515

concealed thermostatic shower mixer trim set without pre-installation set pre installation set KLUDI FLEXX.BOXX Art. Nr. 88011 vertical wall mounted trim set with functional unit with ceramic shut-off valve temperature handle with hotwater safety at 40°C flow rate at 3 bar 20 l/ min. with integrated back flow preventer