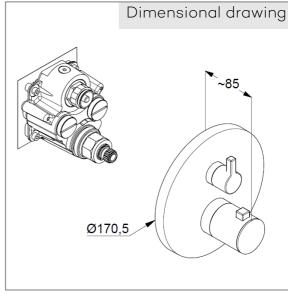

Ref.: 208350515

concealed thermostatic shower mixer trim set without pre-installation set pre installation set KLUDI FLEXX.BOXX Art. Nr. 88011 vertical wall mounted trim set with functional unit with ceramic shut-off valve temperature handle with hotwater safety at 40°C flow rate at 3 bar 20 l/ min. with integrated back flow preventer