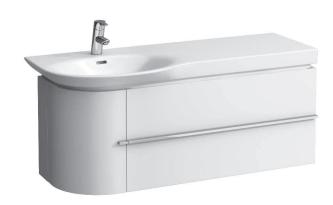

## **CASE FOR PALACE FURNITURE**

Vanity unit 40162.1 40162.2

| TECHNICAL DATA     |                                                   |                      |                                                    |
|--------------------|---------------------------------------------------|----------------------|----------------------------------------------------|
| Order no.          | 40162.1 / 1 drawer, 1 door left                   | Mounting acc. incl.  | Installation set for furniture, order no. 49120.6, |
|                    | 40162.2 / 2 drawers, 1 door left                  |                      | 49260.5                                            |
| Dimensions (WxHxD) | 1139 x 425 x 374 mm                               | Mounting information | The walls installed on must meet the require-      |
| Matching for       | Washbasin, order no. 81670.6                      |                      | ments of the furniture in terms of weight and      |
| Specification      | Body/Front – MDF board with PVC foil              |                      | the supplied fastening elements. If this cannot    |
|                    | Integrated handle on the top of the drawer and    |                      | be guaranteed another method of installation       |
|                    | aluminum handle bar in the middle                 |                      | needs to be chosen. For example with feet.         |
| Weight             | 40162.1 / 31,5 kg                                 | Colours              | 463 – White matt                                   |
|                    | 40162.2 / 36,0 kg                                 |                      | 475 – White glossy                                 |
| Accessories excl.  | Feet (2 pieces), aluminium, order no. 48309.8     |                      | 519 - Chalked oak                                  |
|                    | Towel rail, anodized aluminium, order no. 49095.1 |                      | 548 - Anthracite oak                               |
|                    | Space saving siphon, order no. 89424.0            |                      | 999 – 39 other lacquered colours on request        |