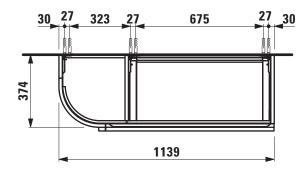

## **CASE FOR PALACE FURNITURE**

Vanity unit 40162.1 40162.2

| TECHNICAL DATA     |                                                   |                      |                                                    |
|--------------------|---------------------------------------------------|----------------------|----------------------------------------------------|
| Order no.          | 40162.1 / 1 drawer, 1 door left                   | Mounting acc. incl.  | Installation set for furniture, order no. 49120.6, |
|                    | 40162.2 / 2 drawers, 1 door left                  |                      | 49260.5                                            |
| Dimensions (WxHxD) | 1139 x 425 x 374 mm                               | Mounting information | The walls installed on must meet the require-      |
| Matching for       | Washbasin, order no. 81670.6                      |                      | ments of the furniture in terms of weight and      |
| Specification      | Body/Front – MDF board with PVC foil              |                      | the supplied fastening elements. If this cannot    |
|                    | Integrated handle on the top of the drawer and    |                      | be guaranteed another method of installation       |
|                    | aluminum handle bar in the middle                 |                      | needs to be chosen. For example with feet.         |
| Weight             | 40162.1 / 31,5 kg                                 | Colours              | 463 – White matt                                   |
|                    | 40162.2 / 36,0 kg                                 |                      | 475 – White glossy                                 |
| Accessories excl.  | Feet (2 pieces), aluminium, order no. 48309.8     |                      | 519 - Chalked oak                                  |
|                    | Towel rail, anodized aluminium, order no. 49095.1 |                      | 548 - Anthracite oak                               |
|                    | Space saving siphon, order no. 89424.0            |                      | 999 – 39 other lacquered colours on request        |

## TECHNICAL DRAWINGS / S 1 : 20

LAUFEN