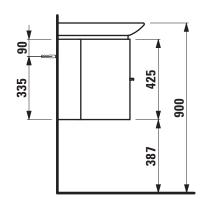

## **CASE FOR PALACE FURNITURE**

Vanity unit 40162.1 40162.2

| TECHNICAL DATA     |                                                   |                      |                                                    |
|--------------------|---------------------------------------------------|----------------------|----------------------------------------------------|
| Order no.          | 40162.1 / 1 drawer, 1 door left                   | Mounting acc. incl.  | Installation set for furniture, order no. 49120.6, |
|                    | 40162.2 / 2 drawers, 1 door left                  |                      | 49260.5                                            |
| Dimensions (WxHxD) | 1139 x 425 x 374 mm                               | Mounting information | The walls installed on must meet the require-      |
| Matching for       | Washbasin, order no. 81670.6                      |                      | ments of the furniture in terms of weight and      |
| Specification      | Body/Front – MDF board with PVC foil              |                      | the supplied fastening elements. If this cannot    |
|                    | Integrated handle on the top of the drawer and    |                      | be guaranteed another method of installation       |
|                    | aluminum handle bar in the middle                 |                      | needs to be chosen. For example with feet.         |
| Weight             | 40162.1 / 31,5 kg                                 | Colours              | 463 – White matt                                   |
|                    | 40162.2 / 36,0 kg                                 |                      | 475 – White glossy                                 |
| Accessories excl.  | Feet (2 pieces), aluminium, order no. 48309.8     |                      | 519 - Chalked oak                                  |
|                    | Towel rail, anodized aluminium, order no. 49095.1 |                      | 548 - Anthracite oak                               |
|                    | Space saving siphon, order no. 89424.0            |                      | 999 – 39 other lacquered colours on request        |

## TECHNICAL DRAWINGS / S 1 : 20

LAUFEN