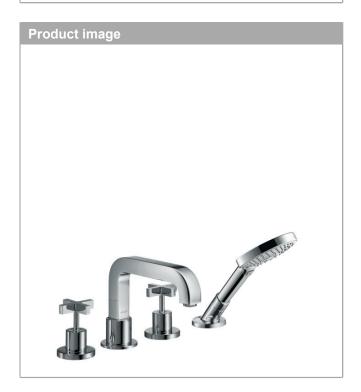

## **AXOR Citterio**

4-hole rim mounted bath mixer with cross handles and escutcheons

Surfaces: Chrome Article Number: 39445000

## product features

- · consists of: 4-hole rim mounted bath mixer, hand shower, shower hose, shower holder
- · projection 190 mm
- · spray type mixer: normal spray
- · spray type hand shower: Rain, RainAir (rain spray enriched with air), WhirlAir
- maximum pull-out length of hand shower: 1.10 m
- $\cdot \;\;$  min. operating pressure: 1 bar
- · max. operating pressure: 10 bar
- · scope of supply: handles, escutcheon, bath spout with diverter, non-return valve