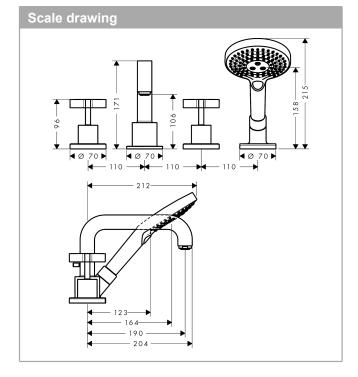

## product features

- · consists of: 4-hole rim mounted bath mixer, hand shower, shower hose, shower holder
- · projection 190 mm
- · spray type mixer: normal spray
- · spray type hand shower: Rain, RainAir (rain spray enriched with air), WhirlAir
- maximum pull-out length of hand shower: 1.10 m
- $\cdot \;\;$  min. operating pressure: 1 bar
- · max. operating pressure: 10 bar
- · scope of supply: handles, escutcheon, bath spout with diverter, non-return valve