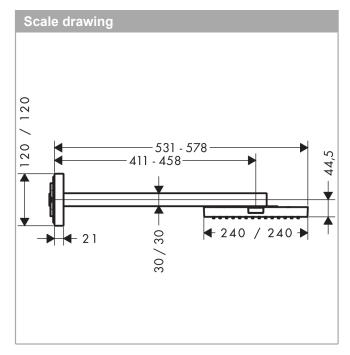

## product features

- · consists of: overhead shower, shower arm
- · spray type: RainAir (rain spray enriched with air)
- · shower head size: 240 x 240 mm
- · shower arm length: metal shower arm 411 458 mm
- · flow rate RainAir spray (at 3 bar): 12 l/min
- · flow rate expansible to 25 l/min
- · material spray disc: metal
- · spray disc removable for cleaning
- · installation: wall
- · not suitable for continuous flow water heaters
- scope of supply: overhead shower, shower arm, mounting material, assembly instruction