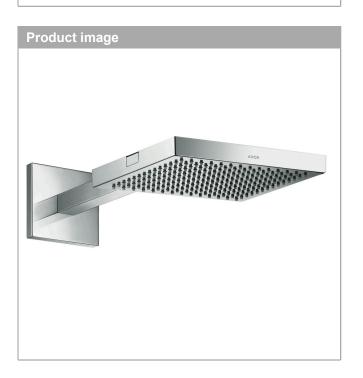

## **AXOR ShowerSolutions**

Overhead shower 240/240 1jet with shower arm Surfaces: Chrome Article Number: 10925000

## product features

- · consists of: overhead shower, shower arm
- · spray type: RainAir (rain spray enriched with air)
- · shower head size: 240 x 240 mm
- · shower arm length: metal shower arm 411 458 mm
- · flow rate RainAir spray (at 3 bar): 12 l/min
- · flow rate expansible to 25 l/min
- · material spray disc: metal
- · spray disc removable for cleaning
- · installation: wall
- · not suitable for continuous flow water heaters
- scope of supply: overhead shower, shower arm, mounting material, assembly instruction