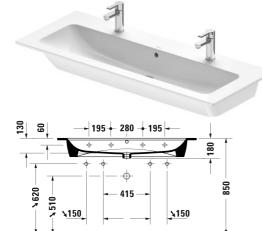

## **ME by Starck Washbasin, furniture washbasin** # 236112..24 / 236112..24

|< 1230 mm >|

| Washbasin, furniture washbasin                                                                                                                                                       | Dimension           | Weight          | Order number |
|--------------------------------------------------------------------------------------------------------------------------------------------------------------------------------------|---------------------|-----------------|--------------|
| with overflow, with tap platform, 1230 mm                                                                                                                                            |                     |                 |              |
| Colors                                                                                                                                                                               |                     |                 |              |
| 00 White Alpin 32 White Satin Matt                                                                                                                                                   |                     |                 |              |
| Variant                                                                                                                                                                              |                     |                 |              |
| ••                                                                                                                                                                                   | 1230 x 490 mm       | 33.400 kilogram | 23611224     |
| ••                                                                                                                                                                                   | 1230 x 490 mm       | 33.400 kilogram | 23611224     |
| When ordering WonderGliss please add a "1" as eleventh digit to Accessory                                                                                                            | o the model number. |                 |              |
| · · · · · · · · · · · · · · · · · · ·                                                                                                                                                |                     |                 |              |
| Space saving siphon                                                                                                                                                                  | 1 1/4" mm           | 0.400 kilogram  | 005076       |
| Suitable products                                                                                                                                                                    |                     |                 |              |
| Vanity unit wall-mounted 1 pull-out compartment, for ME by<br>Starck # 233612, 236112, 1220 x 481 mm                                                                                 | 1220 x 481 mm       |                 | LC6143       |
| Vanity unit wall-mounted 2 drawers, upper drawer including<br>cut-out for siphon and siphon cover, for ME by Starck # 233612<br>236112, 1220 x 481 mm                                | , 1220 x 481 mm     |                 | LC6243       |
| Vanity unit floor-standing 2 pull-out compartments, upper pull-<br>out compartment including cut-out for siphon and siphon cover<br>for ME by Starck # 233612, 236112, 1220 x 481 mm |                     |                 | LC6628       |
| Pedestal for # 233565, 233560, 233555, 233613, 233612,<br>233610, 233683, 233663, 236112, 233653, 175 x 210 mm                                                                       | 175 x 210 mm        |                 | 085839       |

All drawings contain the necessary measurements which are subject to standard tolerances. They are stated in mm and are non-binding. Exact measurements, in particular for customised installation scenarios, can only be taken from the finished piece.