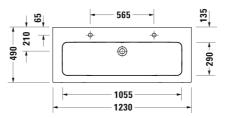

## **ME by Starck Washbasin, furniture washbasin** # 236112..24 / 236112..24

|< 1230 mm >|

| Washbasin, furniture washbasin                                                                                                                                                       | Dimension           | Weight          | Order number |
|--------------------------------------------------------------------------------------------------------------------------------------------------------------------------------------|---------------------|-----------------|--------------|
| with overflow, with tap platform, 1230 mm                                                                                                                                            |                     |                 |              |
| Colors                                                                                                                                                                               |                     |                 |              |
| 00 White Alpin 32 White Satin Matt                                                                                                                                                   |                     |                 |              |
| Variant                                                                                                                                                                              |                     |                 |              |
| ••                                                                                                                                                                                   | 1230 x 490 mm       | 33.400 kilogram | 23611224     |
| ••                                                                                                                                                                                   | 1230 x 490 mm       | 33.400 kilogram | 23611224     |
| When ordering WonderGliss please add a "1" as eleventh digit to Accessory                                                                                                            | o the model number. |                 |              |
| · · · · · · · · · · · · · · · · · · ·                                                                                                                                                |                     |                 |              |
| Space saving siphon                                                                                                                                                                  | 1 1/4" mm           | 0.400 kilogram  | 005076       |
| Suitable products                                                                                                                                                                    |                     |                 |              |
| Vanity unit wall-mounted 1 pull-out compartment, for ME by<br>Starck # 233612, 236112, 1220 x 481 mm                                                                                 | 1220 x 481 mm       |                 | LC6143       |
| Vanity unit wall-mounted 2 drawers, upper drawer including<br>cut-out for siphon and siphon cover, for ME by Starck # 233612<br>236112, 1220 x 481 mm                                | , 1220 x 481 mm     |                 | LC6243       |
| Vanity unit floor-standing 2 pull-out compartments, upper pull-<br>out compartment including cut-out for siphon and siphon cover<br>for ME by Starck # 233612, 236112, 1220 x 481 mm |                     |                 | LC6628       |
| Pedestal for # 233565, 233560, 233555, 233613, 233612,<br>233610, 233683, 233663, 236112, 233653, 175 x 210 mm                                                                       | 175 x 210 mm        |                 | 085839       |

All drawings contain the necessary measurements which are subject to standard tolerances. They are stated in mm and are non-binding. Exact measurements, in particular for customised installation scenarios, can only be taken from the finished piece.