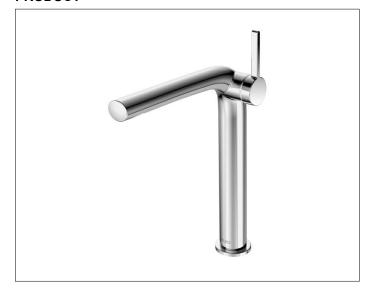

### **PRODUCT**

# **PRODUCT ATTRIBUTES**

with pop-up waste 1 1/4 inch, single hole installation, cartridge with ceramic discs, aerator SLIM SSR M 24x1, adjustable, pressure hoses 435 mm, G 3/8 inch flow rate reduced to 7,6 l/min.

#### **SURFACE**

chrome-plated