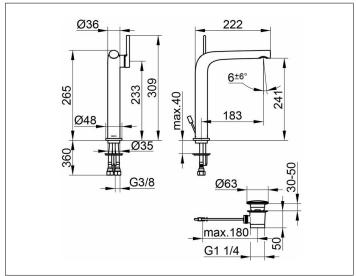

## **DRAWING**

### **SPECIFICATIONS**

cover plug diamater 63 mm

KEUCO Edition 400 Single lever basin mixer 240, 51502010002 single lever mixer chrome-plated, sculptural design, single hole installation, with pop-up waste 1 1/4 inch, high quality cartridge with ceramic discs, lever on the side, single hole installation with quick installation system, integrated aerator SLIM SSR M 24x1, adjustable +/-6°, visible height 265 mm, height outlet 241 mm, projection 222 mm, water connection with flexible pressure hoses, length 435 mm, G 3/8 inch, flow rate reduced to 7,6 l/min., height pull rod 400 mm,