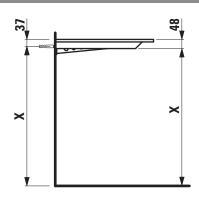

## TECHNICAL DRAWINGS / S 1 : 20

X = The exact hight must be set during installation.