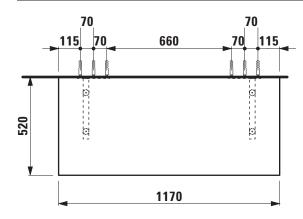

## Washtop without cut out 41100.0

| TECHNICAL DATA      |                                                  |                      |                                                 |
|---------------------|--------------------------------------------------|----------------------|-------------------------------------------------|
| Order no.           | 41100.0 / without cut out                        | Mounting information | The walls installed on must meet the require-   |
| Dimensions (WxHxD)  | 1170 x 13 (48) x 520 mm                          |                      | ments of the furniture in terms of weight and   |
| Specification       | Body – high-pressure laminate surface            |                      | the supplied fastening elements. If this cannot |
|                     | (HPL) - water resistant, high impact and scratch |                      | be guaranteed another method of installation    |
|                     | resistant                                        |                      | needs to be chosen.                             |
|                     | without cut out                                  | Colours              | 100 - White matt                                |
|                     | with 2 mounting brackets                         |                      | 101 – Light walnut                              |
|                     | max. load 150 kg                                 |                      | 103 - Dark elm                                  |
| Weight              | 14,0 kg                                          |                      |                                                 |
| Mounting acc. incl. | Installation set, order no. 49052.2              |                      |                                                 |
|                     | and mounting brackets, order no. 49052.3,        |                      |                                                 |
|                     | 49052.4                                          |                      |                                                 |

## TECHNICAL DRAWINGS / S 1 : 20

X = The exact hight must be set during installation.