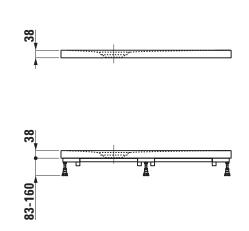

## SET LAUFEN SOLUTIONS

Shower tray MARBOND square 21544.2

| TECHNICAL DA        | TA                                                   |                     |                                                  |
|---------------------|------------------------------------------------------|---------------------|--------------------------------------------------|
| Order no.           | 21544.2                                              | Mounting acc. excl. | 3-D sealing tape set, includes 1 sealing tape    |
| Certified to        | EN 14257, EN 251                                     |                     | (width 120 mm, length 3 m), 3-D inside corner    |
| Dimensions          | 900 x 900 mm                                         |                     | for sealing (1 piece) and 2x 3 rm antinoise tape |
| Depth               | 38 mm                                                |                     | (width 30 mm), order no. 29564.2                 |
| Specification       | Square shower tray made of Marbond (Gel Coat         |                     | 3-D sealing corners:                             |
|                     | surface)                                             |                     | Inside corner, 1 piece, order no. 29564.3        |
|                     | cast                                                 |                     | Outside corner for floor-even installation,      |
|                     | Removable siphon cover                               |                     | set 3 parts, order no. 29564.4                   |
|                     | For floor-even installation or on floor installation |                     | Dispersion sealing composition, tube 500 ml,     |
| Weight              | 44,0 kg                                              |                     | order no. 29564.5                                |
| Mounting acc. excl. | Waste DN 50, Ø 90 mm without cover,                  |                     | Sealing tape (length 2 m), order no. 29564.7     |
|                     | order no. 29512.7                                    |                     | Noise control band, order no. 29555.1            |
|                     | Installation frame, adjustable height between        | Otherwise           | For customised Marbond shower trays              |
|                     | 83-160 mm, order no. 29844.1                         |                     | oder no. 21644.0 please use the order form.      |
|                     |                                                      | Colours             | 000 – White, 035 – Sand                          |

## TECHNICAL DRAWINGS / S 1 : 20