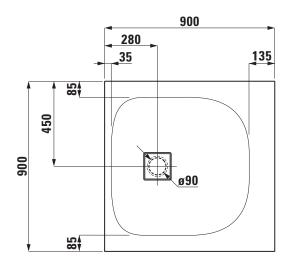

## SET LAUFEN SOLUTIONS

Shower tray MARBOND square 21544.2

| TECHNICAL DA        | TA                                                   |                     |                                                  |
|---------------------|------------------------------------------------------|---------------------|--------------------------------------------------|
| Order no.           | 21544.2                                              | Mounting acc. excl. | 3-D sealing tape set, includes 1 sealing tape    |
| Certified to        | EN 14257, EN 251                                     |                     | (width 120 mm, length 3 m), 3-D inside corner    |
| Dimensions          | 900 x 900 mm                                         |                     | for sealing (1 piece) and 2x 3 rm antinoise tape |
| Depth               | 38 mm                                                |                     | (width 30 mm), order no. 29564.2                 |
| Specification       | Square shower tray made of Marbond (Gel Coat         |                     | 3-D sealing corners:                             |
|                     | surface)                                             |                     | Inside corner, 1 piece, order no. 29564.3        |
|                     | cast                                                 |                     | Outside corner for floor-even installation,      |
|                     | Removable siphon cover                               |                     | set 3 parts, order no. 29564.4                   |
|                     | For floor-even installation or on floor installation |                     | Dispersion sealing composition, tube 500 ml,     |
| Weight              | 44,0 kg                                              |                     | order no. 29564.5                                |
| Mounting acc. excl. | Waste DN 50, Ø 90 mm without cover,                  |                     | Sealing tape (length 2 m), order no. 29564.7     |
|                     | order no. 29512.7                                    |                     | Noise control band, order no. 29555.1            |
|                     | Installation frame, adjustable height between        | Otherwise           | For customised Marbond shower trays              |
|                     | 83-160 mm, order no. 29844.1                         |                     | oder no. 21644.0 please use the order form.      |
|                     |                                                      | Colours             | 000 – White, 035 – Sand                          |

## TECHNICAL DRAWINGS / S 1 : 20