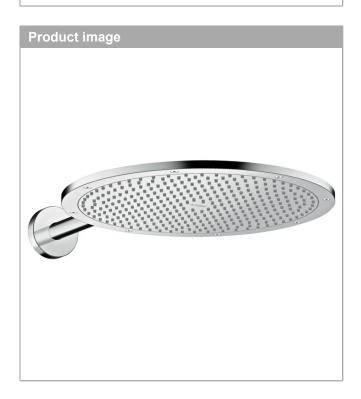

## **AXOR ShowerSolutions**

Overhead shower 350 1jet with shower arm

Surfaces: Chrome Article Number: 26034000

## product features

· consists of: overhead shower, shower arm

spray type: PowderRainshower head size: 350 mmshower arm length: 390 mm

· ball-joint: overhead shower angle adjustable

· maximum flow rate at 3 bar: 26 l/min