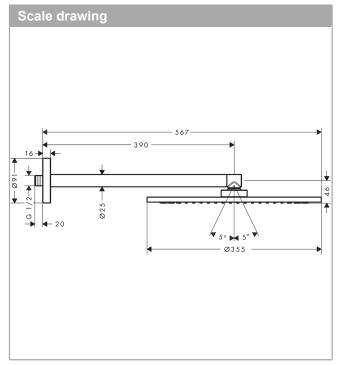

## product features

· consists of: overhead shower, shower arm

spray type: PowderRainshower head size: 350 mmshower arm length: 390 mm

· ball-joint: overhead shower angle adjustable

· maximum flow rate at 3 bar: 26 l/min