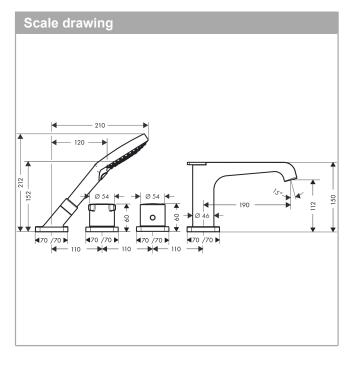

## product features

- consists of: 4-hole rim mounted bath mixer, hand shower, Secuflex hose set
- · 2 functions
- · will not run two outlets at same time
- · diversion between outlets via diverter knob
- · spray type mixer: laminar spray
- · spray type hand shower: Rain, RainAir (rain spray enriched with air), WhirlAir
- · maximum pull-out length of hand shower: 1.10 m
- · flow rate: 20 l/min
- · min. operating pressure: 1 bar
- · safety lock at 40° C
- · connection type: basic set
- scope of supply: handles, thermostatic cartridge, shut-off valve, bath filler with diverter