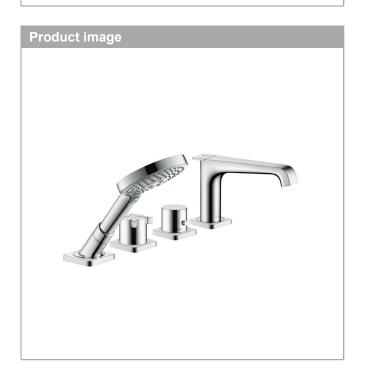

## **AXOR Citterio E**

## **4-hole rim mounted thermostatic bath mixer**Surfaces: **Chrome** Article Number: **36411000**

## Description