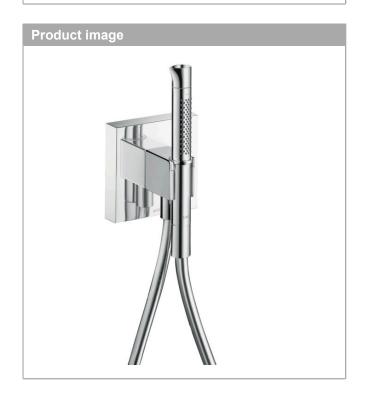

## product features

- · consists of: baton hand shower, porter unit, shower holder, shower hose
- · integrated support function
- in a joined installation (10 mm distance) we recommend for perfect handling only the horizontal installation
- · in a joined installation (10 mm distance), the basic set no.28486180 must be used
- · in a freely-arranged installation (distance greater than 10 mm), no basic set is required
- scope of supply: metal escutcheon, 2jet baton hand shower, metal effect shower hose 1.25 m