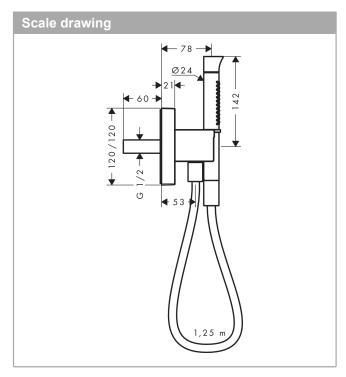

## product features

- · consists of: baton hand shower, porter unit, shower holder, shower hose
- · integrated support function
- in a joined installation (10 mm distance) we recommend for perfect handling only the horizontal installation
- · in a joined installation (10 mm distance), the basic set no.28486180 must be used
- · in a freely-arranged installation (distance greater than 10 mm), no basic set is required
- scope of supply: metal escutcheon, 2jet baton hand shower, metal effect shower hose 1.25 m