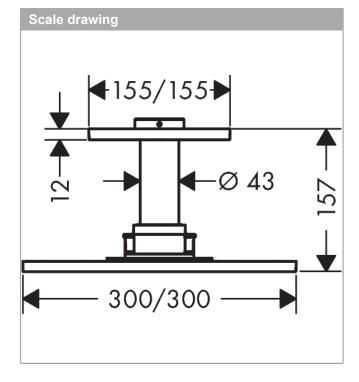

## product features

- · consists of: overhead shower, ceiling connector
- · spray type: PowderRain, Intense PowderRain
- · shower head size: 300 x 300 mm
- · maximum flow rate at 3 bar: 18 l/min
- flow rate Intense PowderRain (at 3bar): 17 l/min
- · flow rate PowderRain spray (at 0.3 MPa): 18 l/min
- · Select button on thermostat
- · dynamic spray nozzles move out while using
- · material spray disc: metal
- · overhead shower removable for cleaning
- ServiceCard with sieve can be removed without tools for cleaning porpose
- · ceiling connection length: 100 mm
- installation: ceiling
- scope of supply: overhead shower, ceiling connector, connecting thread, mounting material, assembly instruction