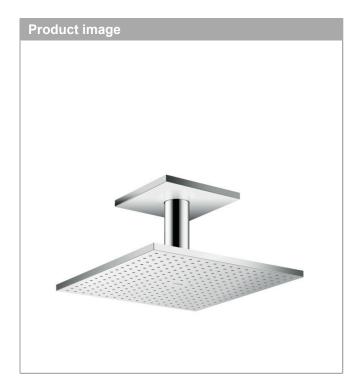

## product features

- · consists of: overhead shower, ceiling connector
- · spray type: PowderRain, Intense PowderRain
- · shower head size: 300 x 300 mm
- · maximum flow rate at 3 bar: 18 l/min
- flow rate Intense PowderRain (at 3bar): 17 l/min
- · flow rate PowderRain spray (at 0.3 MPa): 18 l/min
- · Select button on thermostat
- · dynamic spray nozzles move out while using
- · material spray disc: metal
- · overhead shower removable for cleaning
- ServiceCard with sieve can be removed without tools for cleaning porpose
- · ceiling connection length: 100 mm
- installation: ceiling
- scope of supply: overhead shower, ceiling connector, connecting thread, mounting material, assembly instruction