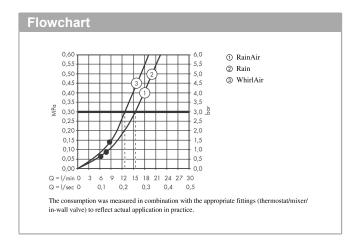

## product features

- · consists of: hand shower, shower bar, shower hose, slider, soap dish
- shower head size: 125 mmspray type: Rain, RainAir, Whirl
- · shelf made of safety glass
- · convenient diversion via Select button
- · pivot connector prevent hose from tangling
- 90° position adjustable slider, pivots left and right, up and down
- · maximum flow rate at 3 bar: 15 l/min
- · bar width: 41 mm
- · wall supports of plastic
- · wall mounting: screw fastening
- · wall bar type: flat aluminium profile with safety glass finish
- · finish: chrome or white