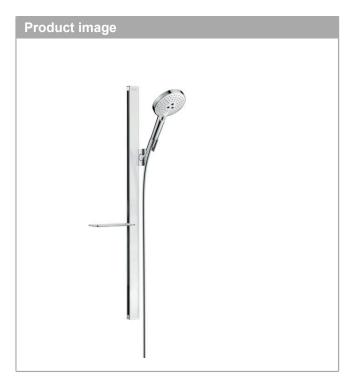

## Raindance Select S

Shower set 120 3jet with shower bar 90 cm and soap dish

Surfaces: White/Chrome Article Number: 27648400

## product features

- · consists of: hand shower, shower bar, shower hose, slider, soap dish
- shower head size: 125 mmspray type: Rain, RainAir, Whirl
- · shelf made of safety glass
- · convenient diversion via Select button
- · pivot connector prevent hose from tangling
- 90° position adjustable slider, pivots left and right, up and down
- · maximum flow rate at 3 bar: 15 l/min
- · bar width: 41 mm
- · wall supports of plastic
- · wall mounting: screw fastening
- · wall bar type: flat aluminium profile with safety glass finish
- · finish: chrome or white

Raindance Select S

Shower set 120 3jet with shower bar 90 cm and soap dish Surfaces: White/Chrome Article Number: 27648400