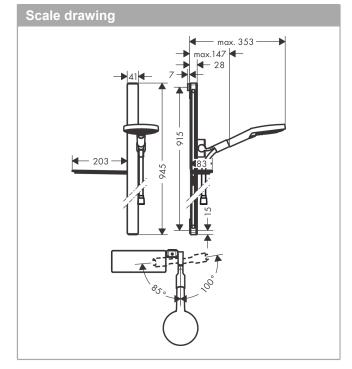

## Raindance Select S

Shower set 120 3jet with shower bar 90 cm and soap dish

Surfaces: White/Chrome Article Number: 27648400

Raindance Select S

Shower set 120 3jet with shower bar 90 cm and soap dish Surfaces: White/Chrome Article Number: 27648400