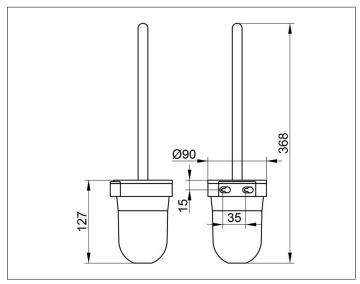

#### **DRAWING**

### **SPECIFICATIONS**

KEUCO SMART toilet brush set 02364010100 chrome-plated toilet brush set in a stylistically assured design wall mounted model complete with brush removable synthetic insert for easy cleaning height 127 mm (height including the brush 368 mm), diameter 90 mm, projection 95 mm