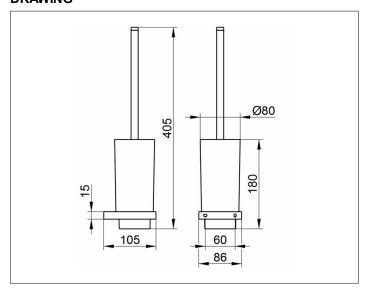

## **DRAWING**

replacement

removable frosted crystal used for easy cleaning

Height 7-1/16" (height includes brush 15-15/16"), diameter 3-1/8", 4-1/8"

The toilet brush set has 2 mounting points

delivery with corrosion resistant mounting hardware