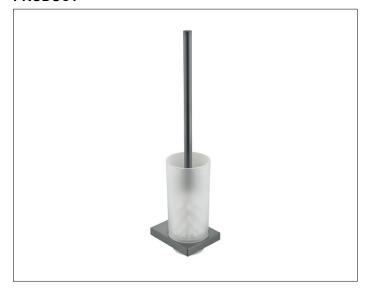

#### **PRODUCT**

## **PRODUCT ATTRIBUTES**

complete with crystal glass insert matt, brush and spare brush head

#### **SURFACE**

brushed black chrome

## **SPECIFICATIONS**

KEUCO EDITION 11 Toilet brushes 11164139000

brushed black chrome toilet brush set in clear-cut design and geometric shapes,

Wall model, complete with frosted crystal glass insert and brush with handle and brush head