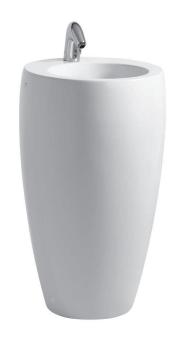

## Freestanding Washbasin 81197.2

| TECHNICAL DA          | ATA                                          |                                                                                                                                                                                         |                                               |
|-----------------------|----------------------------------------------|-----------------------------------------------------------------------------------------------------------------------------------------------------------------------------------------|-----------------------------------------------|
| Order no.             | 81197.2                                      | Mounting acc. incl.                                                                                                                                                                     | Installation set: waterinlet hose with valve, |
| Certified to          | EN 31                                        | _                                                                                                                                                                                       | siphon and extensible pipe D40,               |
| Dimensions            | 530 x 530 mm                                 | _                                                                                                                                                                                       | order no. 89406.4                             |
| Inside dimensions     |                                              | _                                                                                                                                                                                       | Base mat, order no. 89406.5                   |
| of the basin          | 335 x 335 mm                                 | Colours                                                                                                                                                                                 | see colour table                              |
| Specification         | freestanding                                 | SPECIFICATION TEXT                                                                                                                                                                      |                                               |
|                       | Charge 104 – 1 centre tap hole               | Freestanding washbasin Laufen-IL BAGNO ALESSI ONE, sanitary ceramic                                                                                                                     |                                               |
| Special specification | Charge 109 - without tap hole                | EN 31                                                                                                                                                                                   |                                               |
| Weight                | 49,0 kg                                      | dimensions 530 x 530 mm, round                                                                                                                                                          |                                               |
| Accessories incl.     | Ceramic cover plate, order no. 87097.1       | 1 centre tap hole, concealed waste and overflow system, ceramic valve                                                                                                                   |                                               |
| Mounting acc. incl.   | Charge 104 – waste and overflow system,      | cover plate, with integrated pedestal                                                                                                                                                   |                                               |
|                       | order no. 89194.3                            | Special feature: Surface refinement LCC (only white) Further options / accessories: without tap hole and with valve without overflow always open, bathtubs, furniture Order no. 81197.2 |                                               |
|                       | ceramic valve cover plate, order no. 89818.2 |                                                                                                                                                                                         |                                               |
|                       | Charge 109 - valve without overflow always   |                                                                                                                                                                                         |                                               |
|                       | open, with ceramic valve cover plate,        |                                                                                                                                                                                         |                                               |
|                       | order no. 89818.4                            |                                                                                                                                                                                         |                                               |
|                       | Device for fixing M10, order no. 89280.6     | _                                                                                                                                                                                       |                                               |