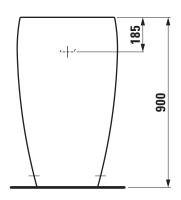

## Freestanding Washbasin 81197.2

| TECHNICAL DA          | ATA                                          |                                                                                                                                                                                         |                                               |
|-----------------------|----------------------------------------------|-----------------------------------------------------------------------------------------------------------------------------------------------------------------------------------------|-----------------------------------------------|
| Order no.             | 81197.2                                      | Mounting acc. incl.                                                                                                                                                                     | Installation set: waterinlet hose with valve, |
| Certified to          | EN 31                                        | _                                                                                                                                                                                       | siphon and extensible pipe D40,               |
| Dimensions            | 530 x 530 mm                                 | _                                                                                                                                                                                       | order no. 89406.4                             |
| Inside dimensions     |                                              | _                                                                                                                                                                                       | Base mat, order no. 89406.5                   |
| of the basin          | 335 x 335 mm                                 | Colours                                                                                                                                                                                 | see colour table                              |
| Specification         | freestanding                                 | SPECIFICATION TEXT                                                                                                                                                                      |                                               |
|                       | Charge 104 – 1 centre tap hole               | Freestanding washbasin Laufen-IL BAGNO ALESSI ONE, sanitary ceramic                                                                                                                     |                                               |
| Special specification | Charge 109 - without tap hole                | EN 31                                                                                                                                                                                   |                                               |
| Weight                | 49,0 kg                                      | dimensions 530 x 530 mm, round                                                                                                                                                          |                                               |
| Accessories incl.     | Ceramic cover plate, order no. 87097.1       | 1 centre tap hole, concealed waste and overflow system, ceramic valve                                                                                                                   |                                               |
| Mounting acc. incl.   | Charge 104 – waste and overflow system,      | cover plate, with integrated pedestal                                                                                                                                                   |                                               |
|                       | order no. 89194.3                            | Special feature: Surface refinement LCC (only white) Further options / accessories: without tap hole and with valve without overflow always open, bathtubs, furniture Order no. 81197.2 |                                               |
|                       | ceramic valve cover plate, order no. 89818.2 |                                                                                                                                                                                         |                                               |
|                       | Charge 109 - valve without overflow always   |                                                                                                                                                                                         |                                               |
|                       | open, with ceramic valve cover plate,        |                                                                                                                                                                                         |                                               |
|                       | order no. 89818.4                            |                                                                                                                                                                                         |                                               |
|                       | Device for fixing M10, order no. 89280.6     | _                                                                                                                                                                                       |                                               |

## TECHNICAL DRAWINGS / S 1 : 20