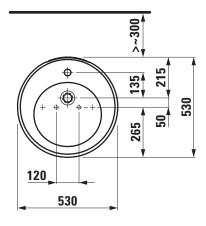

## Freestanding Washbasin 81197.2

| TECHNICAL DA          | ATA                                          |                                                                                                                                                                                         |                                               |
|-----------------------|----------------------------------------------|-----------------------------------------------------------------------------------------------------------------------------------------------------------------------------------------|-----------------------------------------------|
| Order no.             | 81197.2                                      | Mounting acc. incl.                                                                                                                                                                     | Installation set: waterinlet hose with valve, |
| Certified to          | EN 31                                        | _                                                                                                                                                                                       | siphon and extensible pipe D40,               |
| Dimensions            | 530 x 530 mm                                 | _                                                                                                                                                                                       | order no. 89406.4                             |
| Inside dimensions     |                                              | _                                                                                                                                                                                       | Base mat, order no. 89406.5                   |
| of the basin          | 335 x 335 mm                                 | Colours                                                                                                                                                                                 | see colour table                              |
| Specification         | freestanding                                 | SPECIFICATION TEXT                                                                                                                                                                      |                                               |
|                       | Charge 104 – 1 centre tap hole               | Freestanding washbasin Laufen-IL BAGNO ALESSI ONE, sanitary ceramic                                                                                                                     |                                               |
| Special specification | Charge 109 - without tap hole                | EN 31                                                                                                                                                                                   |                                               |
| Weight                | 49,0 kg                                      | dimensions 530 x 530 mm, round                                                                                                                                                          |                                               |
| Accessories incl.     | Ceramic cover plate, order no. 87097.1       | 1 centre tap hole, concealed waste and overflow system, ceramic valve                                                                                                                   |                                               |
| Mounting acc. incl.   | Charge 104 – waste and overflow system,      | cover plate, with integrated pedestal                                                                                                                                                   |                                               |
|                       | order no. 89194.3                            | Special feature: Surface refinement LCC (only white) Further options / accessories: without tap hole and with valve without overflow always open, bathtubs, furniture Order no. 81197.2 |                                               |
|                       | ceramic valve cover plate, order no. 89818.2 |                                                                                                                                                                                         |                                               |
|                       | Charge 109 - valve without overflow always   |                                                                                                                                                                                         |                                               |
|                       | open, with ceramic valve cover plate,        |                                                                                                                                                                                         |                                               |
|                       | order no. 89818.4                            |                                                                                                                                                                                         |                                               |
|                       | Device for fixing M10, order no. 89280.6     | _                                                                                                                                                                                       |                                               |

## TECHNICAL DRAWINGS / S 1 : 20