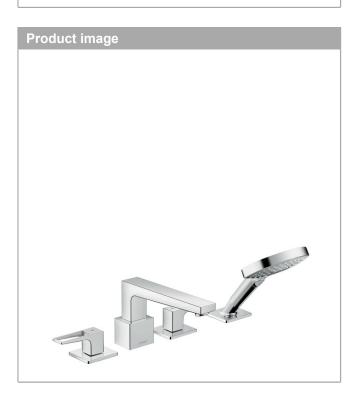

# **4-hole rim mounted bath mixer with loop handles** Surfaces: **chrome** Article Number: **74553000**

### product features

- · projection 196 mm
- · connection type: basic set
- · normal and spray jet
- · flow rate: 22 l/min
- · ceramic valves hot/ cold 90°
- · integrated shower support
- · connection dimension: DN15
- · scope of supply: handles, escutcheon, diverter, bath filler