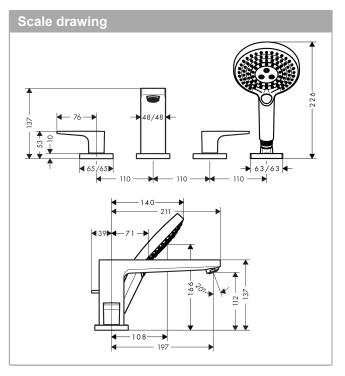

### product features

- · projection 196 mm
- · connection type: basic set
- · normal and spray jet
- · flow rate: 22 l/min
- · ceramic valves hot/ cold 90°
- · integrated shower support
- · connection dimension: DN15
- · scope of supply: handles, escutcheon, diverter, bath filler