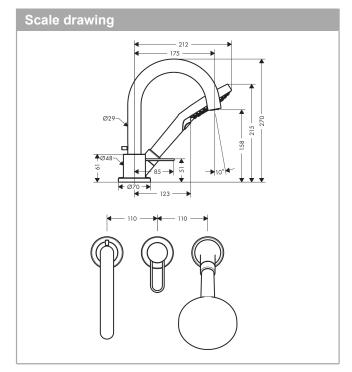

## product features

- · consists of: 3-hole rim mounted single lever bath mixer, hand shower, shower holder
- projection 175 mm
- · spray type mixer: normal spray
- · spray type hand shower: Rain, RainAir (rain spray enriched with air), WhirlAir
- · maximum pull-out length of hand shower: 1.10 m
- flow rate at 3 bar: 22 l/min
  min. operating pressure: 1 bar
  max. operating pressure: 10 bar
- · scope of supply: handles, metal escutcheon, diverter, ceramic cartridge