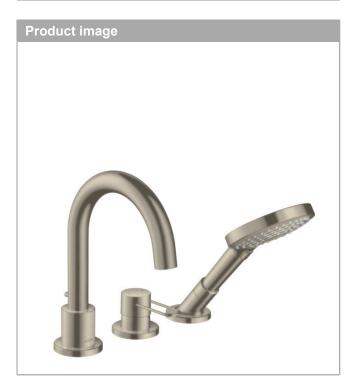

## **AXOR Uno**

**3-hole rim mounted bath mixer with loop handle**Surfaces: **Brushed Nickel** Article Number: **38436820** 

## product features

- · consists of: 3-hole rim mounted single lever bath mixer, hand shower, shower holder
- projection 175 mm
- · spray type mixer: normal spray
- · spray type hand shower: Rain, RainAir (rain spray enriched with air), WhirlAir
- · maximum pull-out length of hand shower: 1.10 m
- flow rate at 3 bar: 22 l/min
  min. operating pressure: 1 bar
  max. operating pressure: 10 bar
- · scope of supply: handles, metal escutcheon, diverter, ceramic cartridge