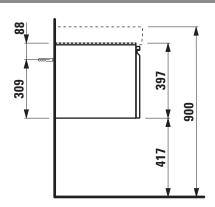

## **LAUFEN PRO S FURNITURE**

Vanity unit 48337.1 48337.2

| Order no.          | 48337.1 / 1 drawer                            | Mounting acc. incl.  | Installation set for furniture, order no. 49120.6 |
|--------------------|-----------------------------------------------|----------------------|---------------------------------------------------|
|                    | 48337.2 / 1 drawer, 1 interior drawer         |                      | 49114.0                                           |
| Dimensions (WxHxD) | 570 x 397 x 450 mm                            | Mounting information | The walls installed on must meet the require-     |
| Matching for       | Washbasin, order no. 81096.3                  | •                    | ments of the furniture in terms of weight and     |
| Specification      | Body/Front – MDF board with PVC foil          |                      | the supplied fastening elements. If this canno    |
|                    | Integrated handle in the front                |                      | be guaranteed another method of installation      |
| Weight             | 48337.1 / 21,0 kg                             | -                    | needs to be chosen. For example with feet.        |
|                    | 48337.2 / 25,0 kg                             | Colours              | 463 – White matt                                  |
| Accessories excl.  | Feet (2 pieces), aluminium, order no. 48310.1 | •                    | 475 – White glossy                                |
|                    | Towel rail, anodized aluminium,               |                      | 423 – Wenge                                       |
|                    | order no. 49095.2                             |                      | 479 - Bright oak                                  |
|                    | Space saving siphon, order no. 89424.0        |                      | 480 - Graphite                                    |
|                    |                                               | -                    | 999 – 39 other lacquered colours                  |

## TECHNICAL DRAWINGS / S 1 : 20

LAUFEN