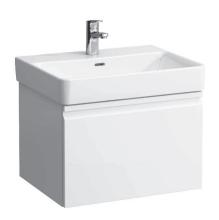

## **LAUFEN PRO S FURNITURE**

Vanity unit 48337.1 48337.2

| Order no.          | 48337.1 / 1 drawer                            | Mounting acc. incl.  | Installation set for furniture, order no. 49120.6 |
|--------------------|-----------------------------------------------|----------------------|---------------------------------------------------|
|                    | 48337.2 / 1 drawer, 1 interior drawer         |                      | 49114.0                                           |
| Dimensions (WxHxD) | 570 x 397 x 450 mm                            | Mounting information | The walls installed on must meet the require-     |
| Matching for       | Washbasin, order no. 81096.3                  | •                    | ments of the furniture in terms of weight and     |
| Specification      | Body/Front – MDF board with PVC foil          |                      | the supplied fastening elements. If this canno    |
|                    | Integrated handle in the front                |                      | be guaranteed another method of installation      |
| Weight             | 48337.1 / 21,0 kg                             | -                    | needs to be chosen. For example with feet.        |
|                    | 48337.2 / 25,0 kg                             | Colours              | 463 – White matt                                  |
| Accessories excl.  | Feet (2 pieces), aluminium, order no. 48310.1 | •                    | 475 – White glossy                                |
|                    | Towel rail, anodized aluminium,               |                      | 423 – Wenge                                       |
|                    | order no. 49095.2                             |                      | 479 - Bright oak                                  |
|                    | Space saving siphon, order no. 89424.0        |                      | 480 - Graphite                                    |
|                    |                                               | -                    | 999 – 39 other lacquered colours                  |