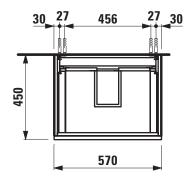

## **LAUFEN PRO S FURNITURE**

Vanity unit 48337.1 48337.2

| Order no.          | 48337.1 / 1 drawer                            | Mounting acc. incl.  | Installation set for furniture, order no. 49120.6 |
|--------------------|-----------------------------------------------|----------------------|---------------------------------------------------|
|                    | 48337.2 / 1 drawer, 1 interior drawer         |                      | 49114.0                                           |
| Dimensions (WxHxD) | 570 x 397 x 450 mm                            | Mounting information | The walls installed on must meet the require-     |
| Matching for       | Washbasin, order no. 81096.3                  | •                    | ments of the furniture in terms of weight and     |
| Specification      | Body/Front – MDF board with PVC foil          |                      | the supplied fastening elements. If this canno    |
|                    | Integrated handle in the front                |                      | be guaranteed another method of installation      |
| Weight             | 48337.1 / 21,0 kg                             | -                    | needs to be chosen. For example with feet.        |
|                    | 48337.2 / 25,0 kg                             | Colours              | 463 – White matt                                  |
| Accessories excl.  | Feet (2 pieces), aluminium, order no. 48310.1 | •                    | 475 – White glossy                                |
|                    | Towel rail, anodized aluminium,               |                      | 423 – Wenge                                       |
|                    | order no. 49095.2                             |                      | 479 - Bright oak                                  |
|                    | Space saving siphon, order no. 89424.0        |                      | 480 - Graphite                                    |
|                    |                                               | -                    | 999 – 39 other lacquered colours                  |

## TECHNICAL DRAWINGS / S 1 : 20

LAUFEN