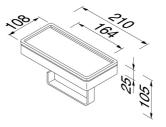

## Geesa Frame Toilet roll holder with shelf Black

| Item number:           | 918824-06-06         | Weight limit (kg): | 10    |
|------------------------|----------------------|--------------------|-------|
| Serie:                 | Frame Full Black     | Safety glass:      | False |
| Color name:            | Black, Black         |                    |       |
| Finishing:             | Matte;Powder coating |                    |       |
| Material:              | ABS;Brass            |                    |       |
| Mounting set included: | No                   |                    |       |
| Guarantee (years):     | 15                   |                    |       |
| GTIN:                  | 8712163212658        |                    |       |