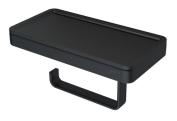

## Geesa Frame Toilet roll holder with shelf Black

| Item number:           | 918824-06-06         | Weight limit (kg): | 10    |
|------------------------|----------------------|--------------------|-------|
| Serie:                 | Frame Full Black     | Safety glass:      | False |
| Color name:            | Black, Black         |                    |       |
| Finishing:             | Matte;Powder coating |                    |       |
| Material:              | ABS;Brass            |                    |       |
| Mounting set included: | No                   |                    |       |
| Guarantee (years):     | 15                   |                    |       |
| GTIN:                  | 8712163212658        |                    |       |

## **Product properties**

- Unique 2-in-1 design: toilet roll holder with shelf
- Shiny finish in chrome
- Comes with removable plastic insert
- 15 year warranty

Quality is in our DNA. Our accessories last a lifetime and can be found in the world's best-known hotels and luxurious cruise ships, where the products are used intensively and where our accessories have to meet high requirements when it comes to design, functionality, installation and ease of use.