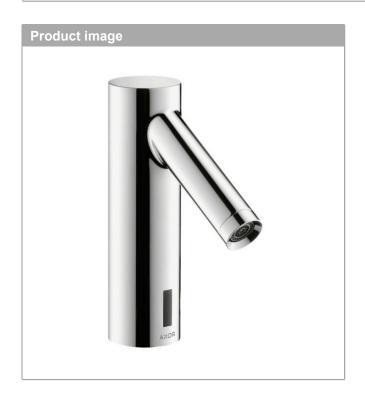

### **AXOR Starck**

# Electronic basin mixer with temperature pre-adjustment battery-operated

## **AXOR Starck**

Electronic basin mixer with temperature pre-adjustment battery-operated Surfaces: Chrome Article Number: 10106000