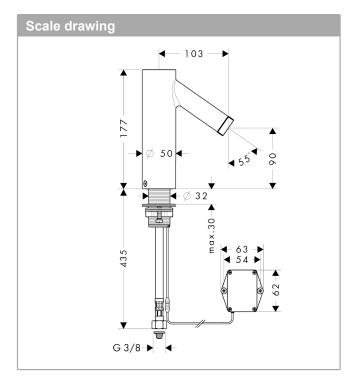

## Description

### product features

- · ComfortZone 90
- projection 103 mm
- normal spray
- · flow rate at 3 bar: 5 l/min
- · suitable for continous flow water heaters
- battery operation 6 V (Lithium battery, lifetime approx. 2 years, battery included in scope of delivery)
- hygiene rinse activatable (automatic water flow for 10 seconds every 24 hours following the last operation)
- permanent rinse activatable (single water flow for 180 seconds, suitable for thermal disinfection)
- performance may be impaired if the sensor is obscured by the design of the wash basin, or when the wash basin is oversized and the distance between sensor and the wash basin edge is larger than 75 mm
- · functional restriction due to too large distance
- · TÜV certified
- scope of supply: with two filter units with fine filter to protect from incoming dirt, for assembly on existing angle valves. Filter element can be removed and cleaned, non-return valve