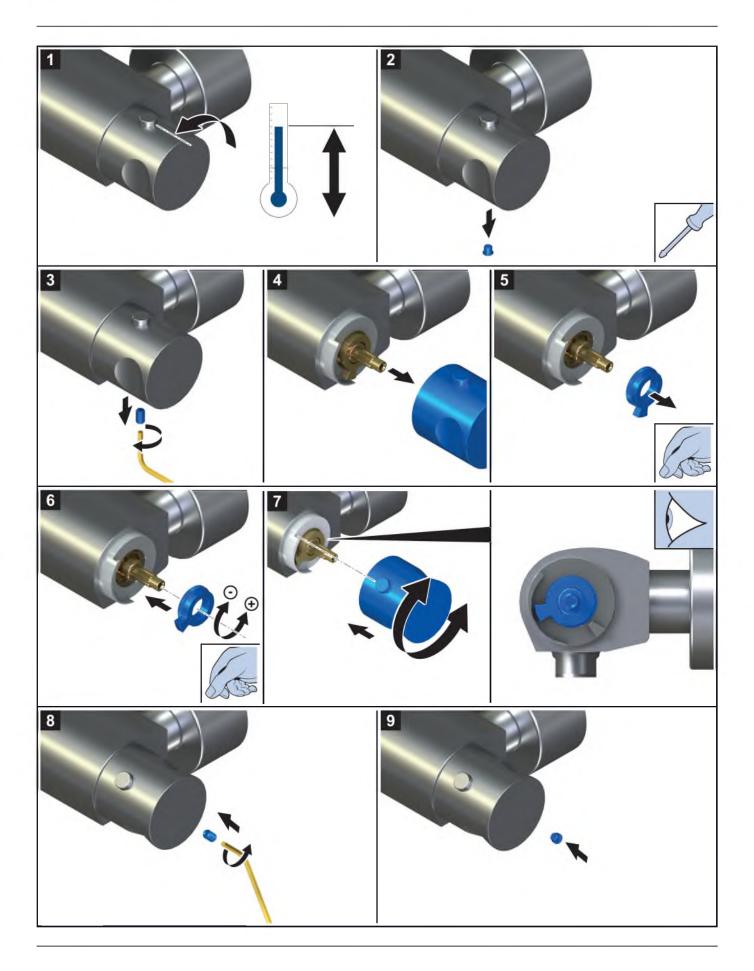

## **Exposed Bath & Shower**







- Montageanleitung
- Installation instructions
- Instrucciones de montaje
- Instructions de montage
- Istruzioni per il montaggio
- Montagehandleiding
- п Инструкция по монтажу
- 安装说明

- ليل التركيب AR
- **BG** Ръководство за монтаж
- Návod k montáži
- Monteringsvejledning
- DA
- Paigaldusjuhend
- Οδηγίες τοποθέτησης
- Asennusohje Asennusohje
- Uputa za montažu

- Szerelési útmutató
- Petunjuk pemasangan
- 取付説明書
- 설치 가이드
- Montavimo instrukcija
- Montazas instrukcija
- Monteringsanvisning
- Instrukcja montażu

- 🛖 Instruções de montagem
- RO Manual de montaj
- SK Návod na montáz
- Navodila za montazo
- Monteringsanvisning
- **TH** คู่มือการติดตั้ง
- Montaj kılavuzu
- ик Інструкція з монтажу





































## VILLEROY & BOCH

## **GERMANY**

Villeroy & Boch AG Bathroom and Wellness Division Headquarters 66693 Mettlach Germany

Tel: +49 (0) 68 64 / 81 0 Fax: +49 (0) 68 64 / 81 1484