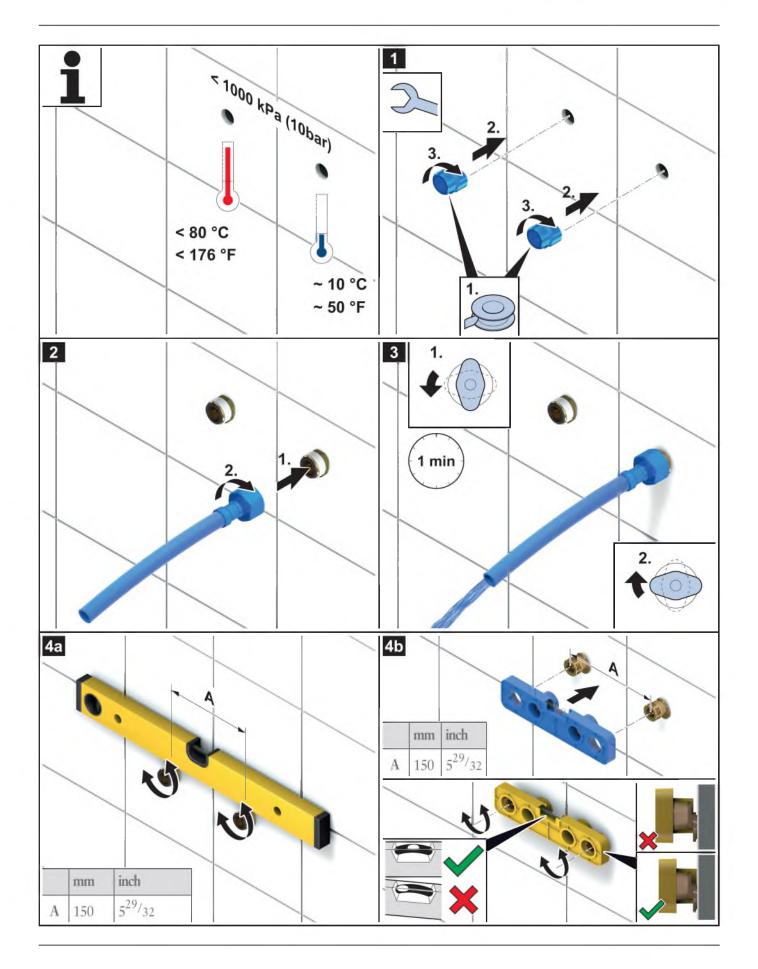

## **Exposed Bath & Shower**







- Montageanleitung
- Installation instructions
- Instrucciones de montaje
- Instructions de montage
- Istruzioni per il montaggio
- Montagehandleiding
- п Инструкция по монтажу
- 安装说明

- ليل التركيب AR
- **BG** Ръководство за монтаж
- Návod k montáži
- Monteringsvejledning
- DA
- Paigaldusjuhend
- Οδηγίες τοποθέτησης
- Asennusohje Asennusohje
- Uputa za montažu

- Szerelési útmutató
- Petunjuk pemasangan
- 取付説明書
- 설치 가이드
- Montavimo instrukcija
- Montazas instrukcija
- Monteringsanvisning
- Instrukcja montażu

- 🛖 Instruções de montagem
- RO Manual de montaj
- SK Návod na montáz
- Navodila za montazo
- Monteringsanvisning
- **TH** คู่มือการติดตั้ง
- Montaj kılavuzu
- ик Інструкція з монтажу





































## VILLEROY & BOCH

## **GERMANY**

Villeroy & Boch AG Bathroom and Wellness Division Headquarters 66693 Mettlach Germany

Tel: +49 (0) 68 64 / 81 0 Fax: +49 (0) 68 64 / 81 1484