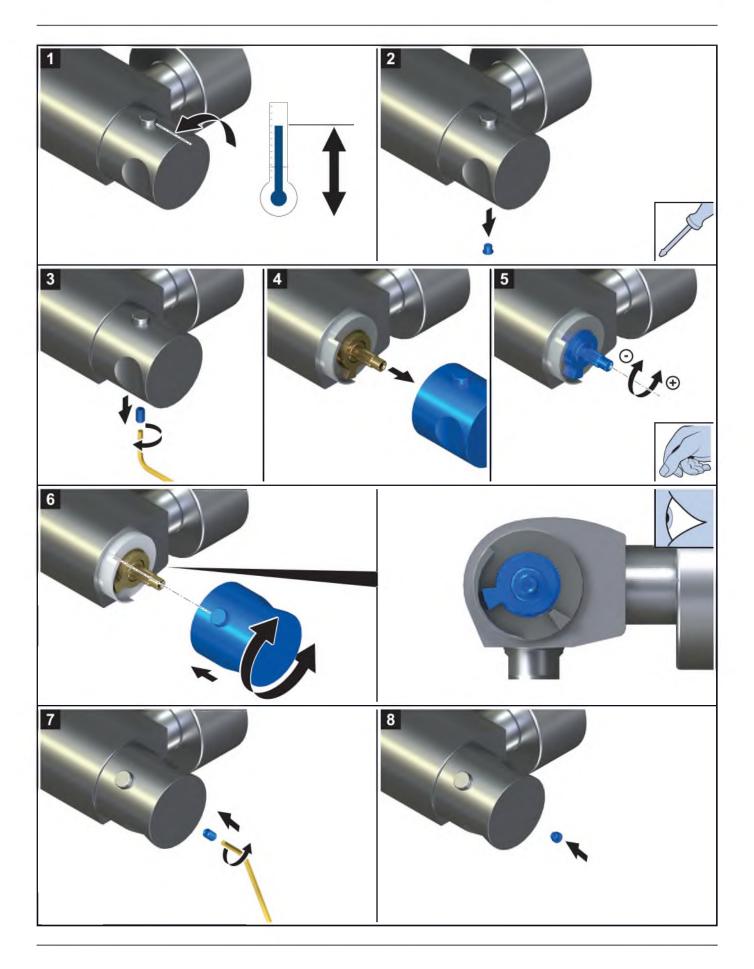

## **Exposed Bath & Shower**







- Montageanleitung
- Installation instructions
- Instrucciones de montaje
- Instructions de montage
- Istruzioni per il montaggio
- Montagehandleiding
- п Инструкция по монтажу
- 安装说明

- ليل التركيب AR
- **BG** Ръководство за монтаж
- Návod k montáži
- Monteringsvejledning
- DA
- Paigaldusjuhend
- Οδηγίες τοποθέτησης
- Asennusohje Asennusohje
- Uputa za montažu

- Szerelési útmutató
- Petunjuk pemasangan
- 取付説明書
- 설치 가이드
- Montavimo instrukcija
- Montazas instrukcija
- Monteringsanvisning
- Instrukcja montażu

- 🛖 Instruções de montagem
- RO Manual de montaj
- SK Návod na montáz
- Navodila za montazo
- Monteringsanvisning
- **TH** คู่มือการติดตั้ง
- Montaj kılavuzu
- ик Інструкція з монтажу





































## VILLEROY & BOCH

## **GERMANY**

Villeroy & Boch AG Bathroom and Wellness Division Headquarters 66693 Mettlach Germany

Tel: +49 (0) 68 64 / 81 0 Fax: +49 (0) 68 64 / 81 1484