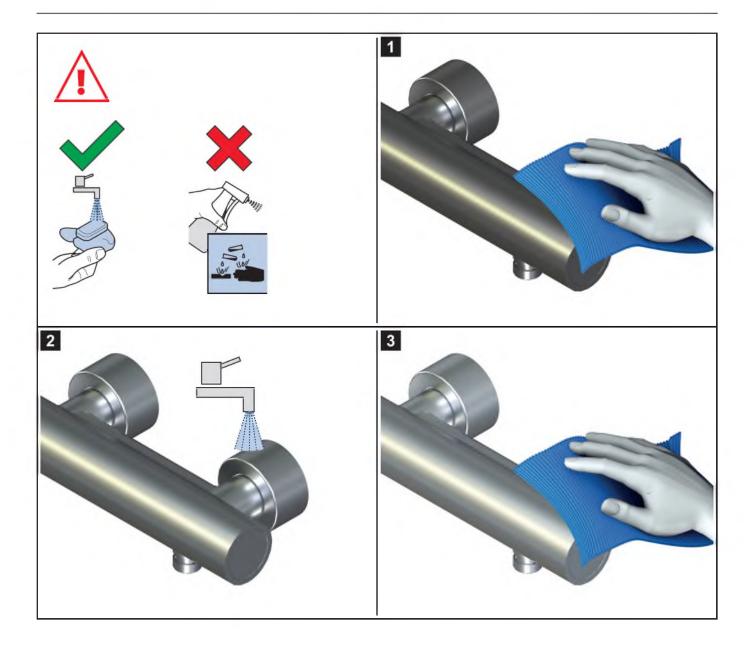

## **Exposed Bath & Shower**

- Montageanleitung
- Installation instructions
- Instrucciones de montaje
- Instructions de montage
- Istruzioni per il montaggio
- Montagehandleiding
- п Инструкция по монтажу
- 安装说明