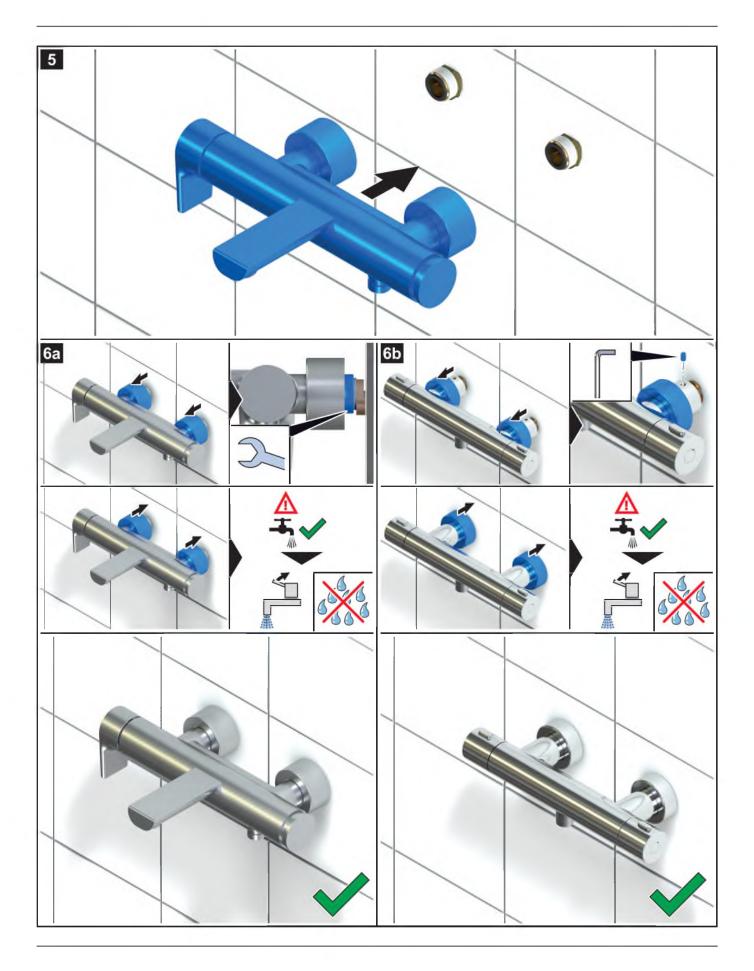

## **Exposed Bath & Shower**







- Montageanleitung
- Installation instructions
- Instrucciones de montaje
- Instructions de montage
- Istruzioni per il montaggio
- Montagehandleiding
- п Инструкция по монтажу
- 安装说明

- ليل التركيب AR
- **BG** Ръководство за монтаж
- Návod k montáži
- Monteringsvejledning
- DA
- Paigaldusjuhend
- Οδηγίες τοποθέτησης
- Asennusohje Asennusohje
- Uputa za montažu

- Szerelési útmutató
- Petunjuk pemasangan
- 取付説明書
- 설치 가이드
- Montavimo instrukcija
- Montazas instrukcija
- Monteringsanvisning
- Instrukcja montażu

- 🛖 Instruções de montagem
- RO Manual de montaj
- SK Návod na montáz
- Navodila za montazo
- Monteringsanvisning
- **TH** คู่มือการติดตั้ง
- Montaj kılavuzu
- ик Інструкція з монтажу





































## VILLEROY & BOCH

## **GERMANY**

Villeroy & Boch AG Bathroom and Wellness Division Headquarters 66693 Mettlach Germany

Tel: +49 (0) 68 64 / 81 0 Fax: +49 (0) 68 64 / 81 1484