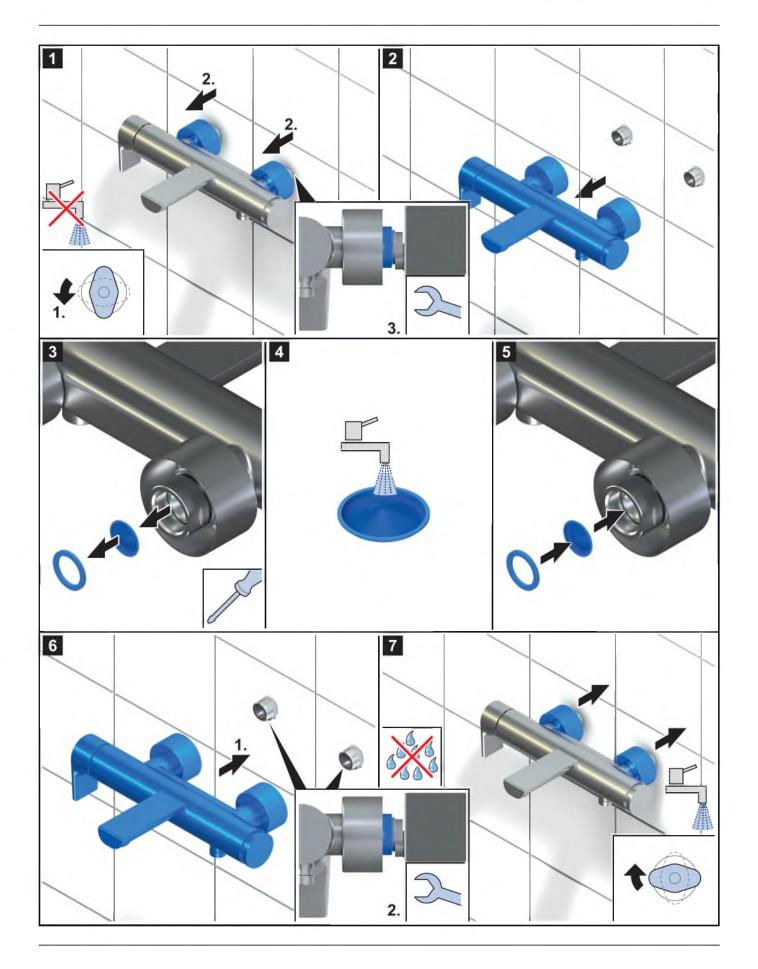

## **Exposed Bath & Shower**

- Montageanleitung
- Installation instructions
- Instrucciones de montaje
- Instructions de montage
- Istruzioni per il montaggio
- Montagehandleiding
- п Инструкция по монтажу
- 安装说明