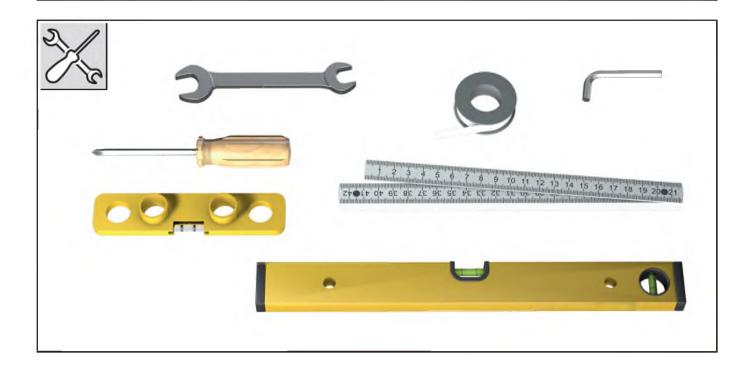

## **Exposed Bath & Shower**







- Montageanleitung
- Installation instructions
- Instrucciones de montaje
- Instructions de montage
- Istruzioni per il montaggio
- Montagehandleiding
- п Инструкция по монтажу
- 安装说明

- ليل التركيب AR
- **BG** Ръководство за монтаж
- Návod k montáži
- Monteringsvejledning
- DA
- Paigaldusjuhend
- Οδηγίες τοποθέτησης
- Asennusohje Asennusohje
- Uputa za montažu

- Szerelési útmutató
- Petunjuk pemasangan
- 取付説明書
- 설치 가이드
- Montavimo instrukcija
- Montazas instrukcija
- Monteringsanvisning
- Instrukcja montażu

- 🛖 Instruções de montagem
- RO Manual de montaj
- SK Návod na montáz
- Navodila za montazo
- Monteringsanvisning
- **TH** คู่มือการติดตั้ง
- Montaj kılavuzu
- ик Інструкція з монтажу





































## VILLEROY & BOCH

## **GERMANY**

Villeroy & Boch AG Bathroom and Wellness Division Headquarters 66693 Mettlach Germany

Tel: +49 (0) 68 64 / 81 0 Fax: +49 (0) 68 64 / 81 1484