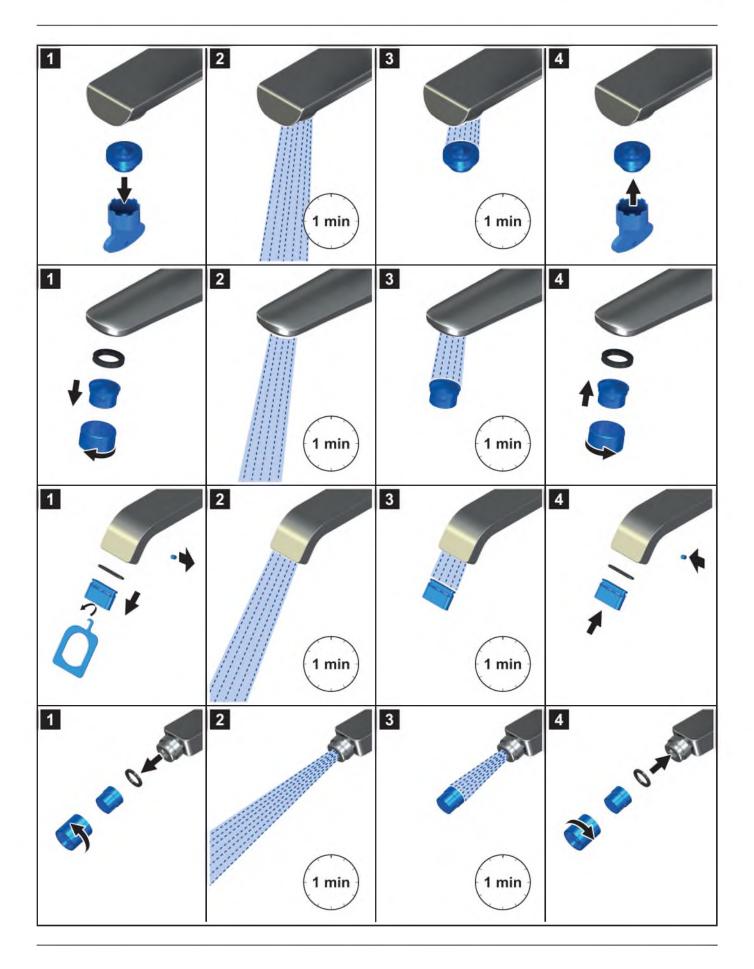

## **Exposed Bath & Shower**

- Montageanleitung
- Installation instructions
- Instrucciones de montaje
- Instructions de montage
- Istruzioni per il montaggio
- Montagehandleiding
- п Инструкция по монтажу
- 安装说明