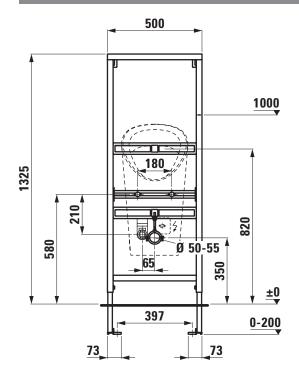

## **LAUFEN INSTALLATION SYSTEM**

CU3
Concealed frame for urinal with integrated control and for waterless urinal 89266.5

| TECHNICAL DA         | TA                                                |
|----------------------|---------------------------------------------------|
| Order no.            | 89266.5                                           |
| matching for         | Urinal with integrated control                    |
|                      | ANTERO, order no. 84015.0, 84015.2, 84015.4,      |
|                      | 84015.5, 84015.6, 84015.9,                        |
|                      | CAPRINO PLUS, order no. 84206.5, 84206.6,         |
|                      | LEMA, order no. 84019.4, 84019.6, 84019.9,        |
|                      | TAMARO-S90, order no. 84010.3, 84010.4,           |
|                      | 84010.5,                                          |
|                      | TAMARO-VS NEW, order no. 84112.2, 84112.3,        |
|                      | waterless urinal LEMA order no. 84319.5           |
| Specifications       | Self-supporting steel frame for drywall and solid |
|                      | building, for surface and flush installation.     |
|                      | Connections pre-set to fit LEMA 84019.4,          |
|                      | 84019.6, 84019.9                                  |
| Other specifications | Galvanized leg supports, rotatable,               |
|                      | height-adjustable 0-200 mm.                       |
|                      | Capable to resist 100 kg                          |
|                      |                                                   |

| R 1/2", brass, matching for standard pipe             |
|-------------------------------------------------------|
| systems                                               |
| 1-8 bar                                               |
| 140-195 mm                                            |
| 11,5 kg                                               |
| Building protection with cover, M8 threaded rod       |
| and fastening material.                               |
| Sound insulation set, order no. 89269.6               |
| Please note the necessary wall thickness of 80 mm     |
| in case of pre-wall installation. System installation |
| is also possible between modular walls (plaster-      |
| board).                                               |
| Surface powder coated blue                            |
|                                                       |

## TECHNICAL DRAWINGS / S 1 : 20