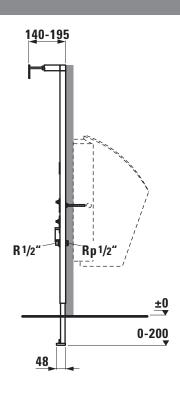

## **LAUFEN INSTALLATION SYSTEM**

CU3
Concealed frame for urinal with integrated control and for waterless urinal 89266.5

| TECHNICAL DA         | TA                                                |
|----------------------|---------------------------------------------------|
| Order no.            | 89266.5                                           |
| matching for         | Urinal with integrated control                    |
|                      | ANTERO, order no. 84015.0, 84015.2, 84015.4,      |
|                      | 84015.5, 84015.6, 84015.9,                        |
|                      | CAPRINO PLUS, order no. 84206.5, 84206.6,         |
|                      | LEMA, order no. 84019.4, 84019.6, 84019.9,        |
|                      | TAMARO-S90, order no. 84010.3, 84010.4,           |
|                      | 84010.5,                                          |
|                      | TAMARO-VS NEW, order no. 84112.2, 84112.3,        |
|                      | waterless urinal LEMA order no. 84319.5           |
| Specifications       | Self-supporting steel frame for drywall and solid |
|                      | building, for surface and flush installation.     |
|                      | Connections pre-set to fit LEMA 84019.4,          |
|                      | 84019.6, 84019.9                                  |
| Other specifications | Galvanized leg supports, rotatable,               |
|                      | height-adjustable 0-200 mm.                       |
|                      | Capable to resist 100 kg                          |
|                      |                                                   |

| R 1/2", brass, matching for standard pipe             |
|-------------------------------------------------------|
| systems                                               |
| 1-8 bar                                               |
| 140-195 mm                                            |
| 11,5 kg                                               |
| Building protection with cover, M8 threaded rod       |
| and fastening material.                               |
| Sound insulation set, order no. 89269.6               |
| Please note the necessary wall thickness of 80 mm     |
| in case of pre-wall installation. System installation |
| is also possible between modular walls (plaster-      |
| board).                                               |
| Surface powder coated blue                            |
|                                                       |

## TECHNICAL DRAWINGS / S 1 : 20