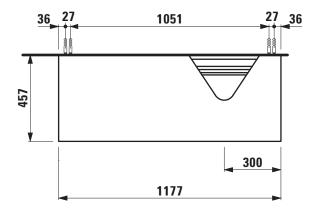

## Drawer element with cut out right 40545.3

| TECHNICAL DA       |                                              |                      |                                                    |
|--------------------|----------------------------------------------|----------------------|----------------------------------------------------|
| Order no.          | 40545.3 / 1 drawer                           | Mounting acc. incl.  | Installation set for furniture, order no. 491114.0 |
| Dimensions (WxHxD) | 1177 x 341 x 457 mm                          |                      | 49301.5                                            |
| Matching for       | Washbasin, order no. 81634.1, 81634.2        | Mounting information | The walls installed on must meet the require-      |
| Specification      | Body/Front - particle board, inside melamine |                      | ments of the furniture in terms of weight and      |
|                    | dark grey                                    |                      | the supplied fastening elements. If this cannot    |
|                    | on the outsides MDF panels 6 mm, lacquered   |                      | be guaranteed another method of installation       |
|                    | Top - lacquered MDF or ceramic stoneware     |                      | needs to be chosen.                                |
|                    | with marble optic                            | Colours              | 040 - Gold (laquered MDF top)                      |
|                    | with 6 mm top,                               |                      | 041 - Copper (laquered MDF top)                    |
|                    | 1 cut out right                              |                      | 042 - Titanium (laquered MDF top)                  |
|                    | 1 push and pull full extension drawer        |                      | 140 - Gold / Nero marquina (ceramic top)           |
| Weight             | with MDF top – 39,5 kg                       |                      | 141 - Copper / Nero marquina (ceramic top)         |
|                    | with ceramic top - 45,5 kg                   |                      | 142 - Titanium / Nero marquina (ceramic top)       |
| Accessories excl.  | Space saving siphon, order no. 89424.0       |                      |                                                    |

## TECHNICAL DRAWINGS / S 1 : 20