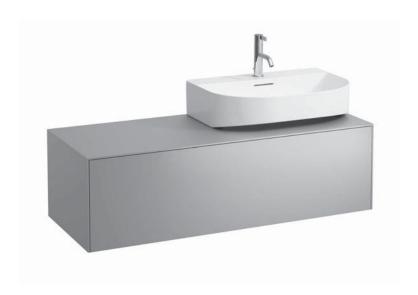

## Drawer element with cut out right 40545.3

| TECHNICAL DA       |                                              |                      |                                                    |
|--------------------|----------------------------------------------|----------------------|----------------------------------------------------|
| Order no.          | 40545.3 / 1 drawer                           | Mounting acc. incl.  | Installation set for furniture, order no. 491114.0 |
| Dimensions (WxHxD) | 1177 x 341 x 457 mm                          |                      | 49301.5                                            |
| Matching for       | Washbasin, order no. 81634.1, 81634.2        | Mounting information | The walls installed on must meet the require-      |
| Specification      | Body/Front - particle board, inside melamine |                      | ments of the furniture in terms of weight and      |
|                    | dark grey                                    |                      | the supplied fastening elements. If this cannot    |
|                    | on the outsides MDF panels 6 mm, lacquered   |                      | be guaranteed another method of installation       |
|                    | Top - lacquered MDF or ceramic stoneware     |                      | needs to be chosen.                                |
|                    | with marble optic                            | Colours              | 040 - Gold (laquered MDF top)                      |
|                    | with 6 mm top,                               |                      | 041 - Copper (laquered MDF top)                    |
|                    | 1 cut out right                              |                      | 042 - Titanium (laquered MDF top)                  |
|                    | 1 push and pull full extension drawer        |                      | 140 - Gold / Nero marquina (ceramic top)           |
| Weight             | with MDF top – 39,5 kg                       |                      | 141 - Copper / Nero marquina (ceramic top)         |
|                    | with ceramic top - 45,5 kg                   |                      | 142 - Titanium / Nero marquina (ceramic top)       |
| Accessories excl.  | Space saving siphon, order no. 89424.0       |                      |                                                    |