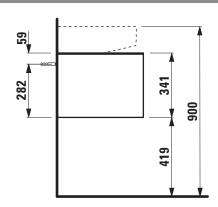

## Drawer element with cut out right 40545.3

| TECHNICAL DA       |                                              |                      |                                                    |
|--------------------|----------------------------------------------|----------------------|----------------------------------------------------|
| Order no.          | 40545.3 / 1 drawer                           | Mounting acc. incl.  | Installation set for furniture, order no. 491114.0 |
| Dimensions (WxHxD) | 1177 x 341 x 457 mm                          |                      | 49301.5                                            |
| Matching for       | Washbasin, order no. 81634.1, 81634.2        | Mounting information | The walls installed on must meet the require-      |
| Specification      | Body/Front - particle board, inside melamine |                      | ments of the furniture in terms of weight and      |
|                    | dark grey                                    |                      | the supplied fastening elements. If this cannot    |
|                    | on the outsides MDF panels 6 mm, lacquered   |                      | be guaranteed another method of installation       |
|                    | Top - lacquered MDF or ceramic stoneware     |                      | needs to be chosen.                                |
|                    | with marble optic                            | Colours              | 040 - Gold (laquered MDF top)                      |
|                    | with 6 mm top,                               |                      | 041 - Copper (laquered MDF top)                    |
|                    | 1 cut out right                              |                      | 042 - Titanium (laquered MDF top)                  |
|                    | 1 push and pull full extension drawer        |                      | 140 - Gold / Nero marquina (ceramic top)           |
| Weight             | with MDF top – 39,5 kg                       |                      | 141 - Copper / Nero marquina (ceramic top)         |
|                    | with ceramic top - 45,5 kg                   |                      | 142 - Titanium / Nero marquina (ceramic top)       |
| Accessories excl.  | Space saving siphon, order no. 89424.0       |                      |                                                    |

## TECHNICAL DRAWINGS / S 1 : 20