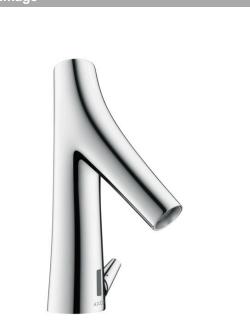

### AXOR Starck Organic Electronic basin mixer with temperature control with mains connection 230 V Surfaces: Chrome Article Number: 12173000

#### Description

- product features
- ComfortZone 80
- · shower spray
- flow rate at 3 bar: 3.5 l/min
- · suitable for continous flow water heaters
- · 230 V / 50 Hz mains connection
- hygiene rinse activatable (automatic water flow for 10 seconds every 24 hours following the last operation)
- permanent rinse activatable (single water flow for 180 seconds, suitable for thermal disinfection)
- performance may be impaired if the sensor is obscured by the design of the wash basin, or when the wash basin is oversized and the distance between sensor and the wash basin edge is larger than 75 mm
- · functional restriction due to too large distance
- scope of supply: with two filter units with fine filter to protect from incoming dirt, for assembly on existing angle valves. Filter element can be removed and cleaned, non-return valve