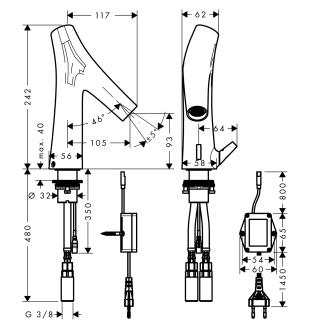

uitable for continous flow water heaters
- · 230 V / 50 Hz mains connection
- hygiene rinse activatable (automatic water flow for 10 seconds every 24 hours following the last operation)
- permanent rinse activatable (single water flow for 180 seconds, suitable for thermal disinfection)
- performance may be impaired if the sensor is obscured by the design of the wash basin, or when the wash basin is oversized and the distance between sensor and the wash basin edge is larger than 75 mm
- · functional restriction due to too large distance
- scope of supply: with two filter units with fine filter to protect from incoming dirt, for assembly on existing angle valves. Filter element can be removed and cleaned, non-return valve

## Product image



## Technology





Quick Clean

# Scale drawing