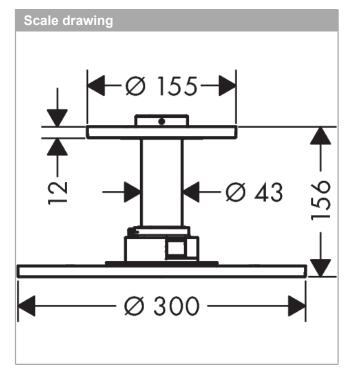

## product features

- · consists of: overhead shower, ceiling connector
- · spray type: PowderRain, Intense PowderRain
- · shower head size: 300 mm
- · maximum flow rate at 3 bar: 18 l/min
- flow rate Intense PowderRain (at 3bar): 17 l/min
- · flow rate PowderRain spray (at 0.3 MPa): 18 l/min
- · Select button on thermostat
- · dynamic spray nozzles move out while using
- · material spray disc: metal
- · overhead shower removable for cleaning
- ServiceCard with sieve can be removed without tools for cleaning porpose
- · ceiling connection length: 100 mm
- · installation: ceiling
- scope of supply: overhead shower, ceiling connector, connecting thread, mounting material, assembly instruction