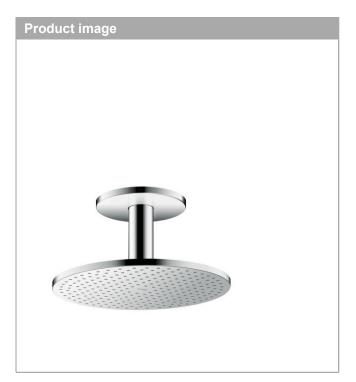

## **AXOR ShowerSolutions**

Overhead shower 300 2jet with ceiling connection

Surfaces: Chrome Article Number: 35304000