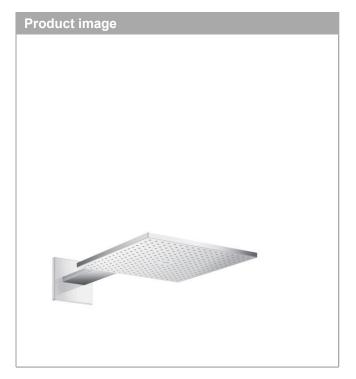

## **AXOR ShowerSolutions**

Overhead shower 300/300 1jet with shower arm

Surfaces: Chrome Article Number: 35314000

## product features

· consists of: overhead shower, shower arm

· spray type: PowderRain

· shower head size: 300 x 300 mm

· shower arm length: 450 mm

· maximum flow rate at 3 bar: 18 l/min

· flow rate PowderRain spray (at 0.3 MPa): 18 l/min