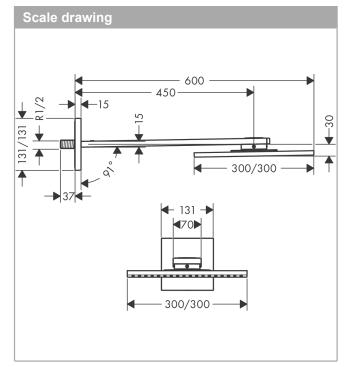

## product features

· consists of: overhead shower, shower arm

· spray type: PowderRain

· shower head size: 300 x 300 mm

· shower arm length: 450 mm

· maximum flow rate at 3 bar: 18 l/min

· flow rate PowderRain spray (at 0.3 MPa): 18 l/min