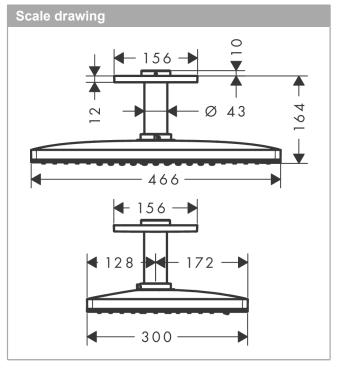

## product features

- · consists of: overhead shower, ceiling connector
- spray type: Rain, RainStream, Mono
- · shower head size: 460 x 300 mm
- maximum flow rate at 3 bar: 23 l/min
- · flow rate Rain spray (at 3 bar): 17 l/min
- · flow rate RainStream spray (at 3 bar): 22 l/min
- · flow rate Mono spray (at 3 bar): 23 l/min
- · material spray disc: metal
- · spray disc removable for cleaning
- · overhead shower removable for cleaning
- · ceiling connection length: 100 mm
- · installation: ceiling
- scope of supply: overhead shower, ceiling connector, mounting material, assembly instruction