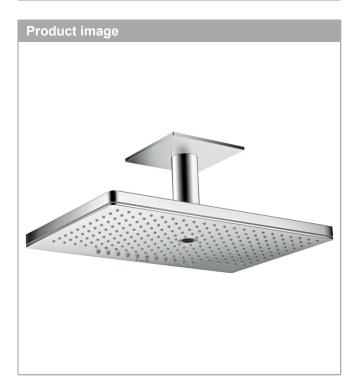

### AXOR ShowerSolutions Overhead shower 460/300 3jet with ceiling connection Surfaces: Chrome Article Number: 35281000

## product features

- · consists of: overhead shower, ceiling connector
- spray type: Rain, RainStream, Mono
- · shower head size: 460 x 300 mm
- maximum flow rate at 3 bar: 23 l/min
- · flow rate Rain spray (at 3 bar): 17 l/min
- · flow rate RainStream spray (at 3 bar): 22 l/min
- · flow rate Mono spray (at 3 bar): 23 l/min
- · material spray disc: metal
- · spray disc removable for cleaning
- · overhead shower removable for cleaning
- · ceiling connection length: 100 mm
- · installation: ceiling
- scope of supply: overhead shower, ceiling connector, mounting material, assembly instruction