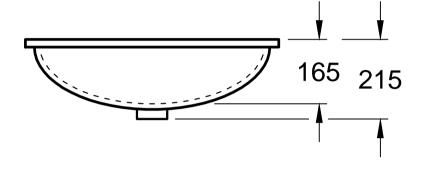

| EVANA<br>6144 - Undercounter<br>washbasin |            |         |                | Villeroy&Boch                                                                                                                                                                                                                                                                                                                                        |
|-------------------------------------------|------------|---------|----------------|------------------------------------------------------------------------------------------------------------------------------------------------------------------------------------------------------------------------------------------------------------------------------------------------------------------------------------------------------|
| Altered:                                  | 11.03.2019 | Scale:  | 1 : 10         | This drawing may not be copied or passed on to third parties or competitive companies without our permission. Villeroy & Boch accepts no liability whatsoever for these data and technical drawings. Other parties use them at their own risk. The dimensions indicated are not binding. Villeroy & Boch reserves the right to make product changes. |
|                                           |            | Signed: | R. Halberstadt |                                                                                                                                                                                                                                                                                                                                                      |
|                                           |            | Date:   | 02. Nov. 1999  |                                                                                                                                                                                                                                                                                                                                                      |