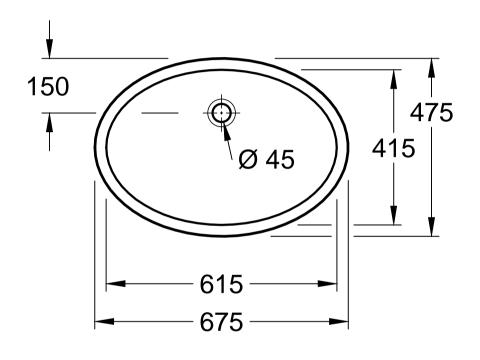

| EVANA<br>6144 - Undercounter<br>washbasin |            |         |                | Villeroy&Boch                                                                                                                                                                                                                                                                                                                                        |
|-------------------------------------------|------------|---------|----------------|------------------------------------------------------------------------------------------------------------------------------------------------------------------------------------------------------------------------------------------------------------------------------------------------------------------------------------------------------|
| Altered:                                  | 11.03.2019 | Scale:  | 1 : 10         | This drawing may not be copied or passed on to third parties or competitive companies without our permission. Villeroy & Boch accepts no liability whatsoever for these data and technical drawings. Other parties use them at their own risk. The dimensions indicated are not binding. Villeroy & Boch reserves the right to make product changes. |
|                                           |            | Signed: | R. Halberstadt |                                                                                                                                                                                                                                                                                                                                                      |
|                                           |            | Date:   | 02. Nov. 1999  |                                                                                                                                                                                                                                                                                                                                                      |