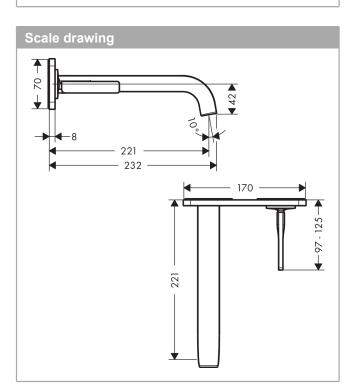

## AXOR Citterio E Single lever basin mixer for concealed installation wall-mounted with pin handle, spout 221 mm and plate

Surfaces: Chrome Article Number: 36114000

#### product features

- consists of: single lever basin mixer for concealed installation wall-mounted, waste set
- · projection 221 mm
- · laminar spray
- · flow rate at 3 bar: 5 l/min
- · suitable for continuous flow water heaters
- · non-closing waste set
- handle can be positioned on the right or left, depends on the basic set installation
- scope of supply: spout, handle, sleeve, mounting plate