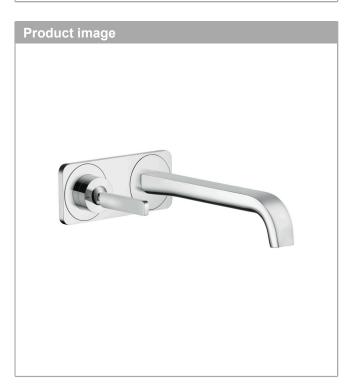

## AXOR Citterio E Single lever basin mixer for concealed installation wall-mounted with pin handle, spout 221 mm and plate

Surfaces: Chrome Article Number: 36114000

#### product features

- consists of: single lever basin mixer for concealed installation wall-mounted, waste set
- · projection 221 mm
- · laminar spray
- · flow rate at 3 bar: 5 l/min
- · suitable for continuous flow water heaters
- · non-closing waste set
- handle can be positioned on the right or left, depends on the basic set installation
- scope of supply: spout, handle, sleeve, mounting plate