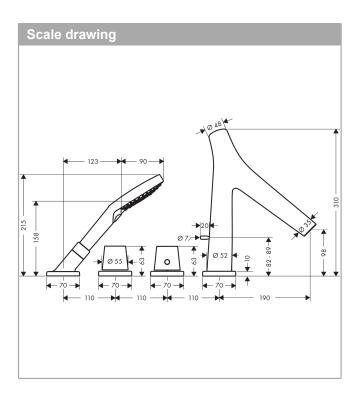

## **AXOR Starck Organic**

4-hole tile mounted thermostatic bath mixer

Surfaces: Chrome Article Number: 12426000

## product features

- · consists of: 4-hole tile mounted bath mixer, hand shower, Secuflex hose set
- · 2 functions
- · spray type mixer: laminar spray
- · spray type hand shower: Rain, RainAir (rain spray enriched with air), WhirlAir
- maximum pull-out length of hand shower: 1.10 m
- · flow rate for bath spout at 3 bar: 20 l/min
- · flow rate: 20 l/min
- · min. operating pressure: 1 bar
- · safety lock at 40° C
- · connection type: basic set
- scope of supply: handles, thermostatic cartridge, shut-off valve, bath filler with diverter