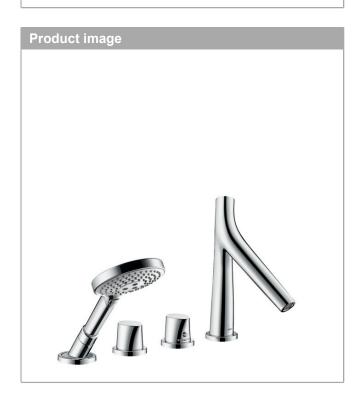

## **AXOR Starck Organic**

4-hole tile mounted thermostatic bath mixer

Surfaces: Chrome Article Number: 12426000

## product features

- · consists of: 4-hole tile mounted bath mixer, hand shower, Secuflex hose set
- · 2 functions
- · spray type mixer: laminar spray
- · spray type hand shower: Rain, RainAir (rain spray enriched with air), WhirlAir
- maximum pull-out length of hand shower: 1.10 m
- · flow rate for bath spout at 3 bar: 20 l/min
- · flow rate: 20 l/min
- · min. operating pressure: 1 bar
- · safety lock at 40° C
- · connection type: basic set
- scope of supply: handles, thermostatic cartridge, shut-off valve, bath filler with diverter