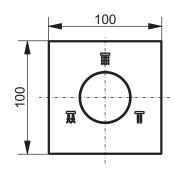

| Designation                        |     |
|------------------------------------|-----|
| SHOWER SYSTEM 3-way diverter DB351 | RVE |