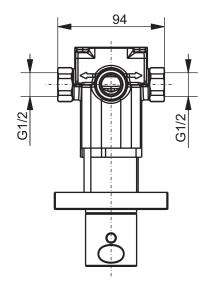

| Designation                        |     |
|------------------------------------|-----|
| SHOWER SYSTEM 3-way diverter DB351 | RVE |