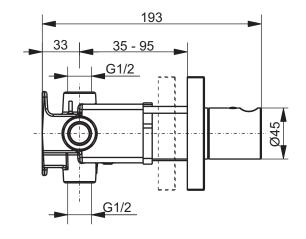

| Designation                        |     |
|------------------------------------|-----|
| SHOWER SYSTEM 3-way diverter DB351 | RVE |