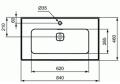

## **STRADA II** Vanity basin 84 cm

## Vanity basin 84 cm

Tap hole punched, with overflow (slotted shape) Including waste white cover T854601 In carton box

For assembly with furniture, semi-pedestal T299601 or alone with siphon

Optional installation with: Click-clack waste with metal cover (T3629AA)