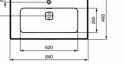

## **STRADA II** Vanity basin 84 cm

## Vanity basin 84 cm

Tap hole punched, with overflow (slotted shape) Including waste white cover T854601 In carton box

For assembly with furniture, semi-pedestal T299601 or alone with siphon

Optional installation with: Click-clack waste with metal cover (T3629AA)