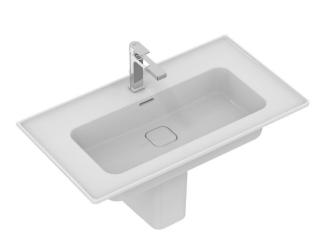

## **STRADA II** Vanity basin 84 cm

## Vanity basin 84 cm

Tap hole punched, with overflow (slotted shape) Including waste white cover T854601 In carton box

For assembly with furniture, semi-pedestal T299601 or alone with siphon

Optional installation with: Click-clack waste with metal cover (T3629AA)