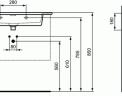

## **STRADA II** Vanity basin 84 cm

## Vanity basin 84 cm

Tap hole punched, with overflow (slotted shape) Including waste white cover T854601 In carton box

For assembly with furniture, semi-pedestal T299601 or alone with siphon

Optional installation with: Click-clack waste with metal cover (T3629AA)