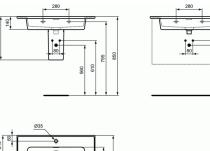

## **STRADA II** Vanity basin 84 cm

## Vanity basin 84 cm

Tap hole punched, with overflow (slotted shape) Including waste white cover T854601 In carton box

For assembly with furniture, semi-pedestal T299601 or alone with siphon

Optional installation with: Click-clack waste with metal cover (T3629AA)